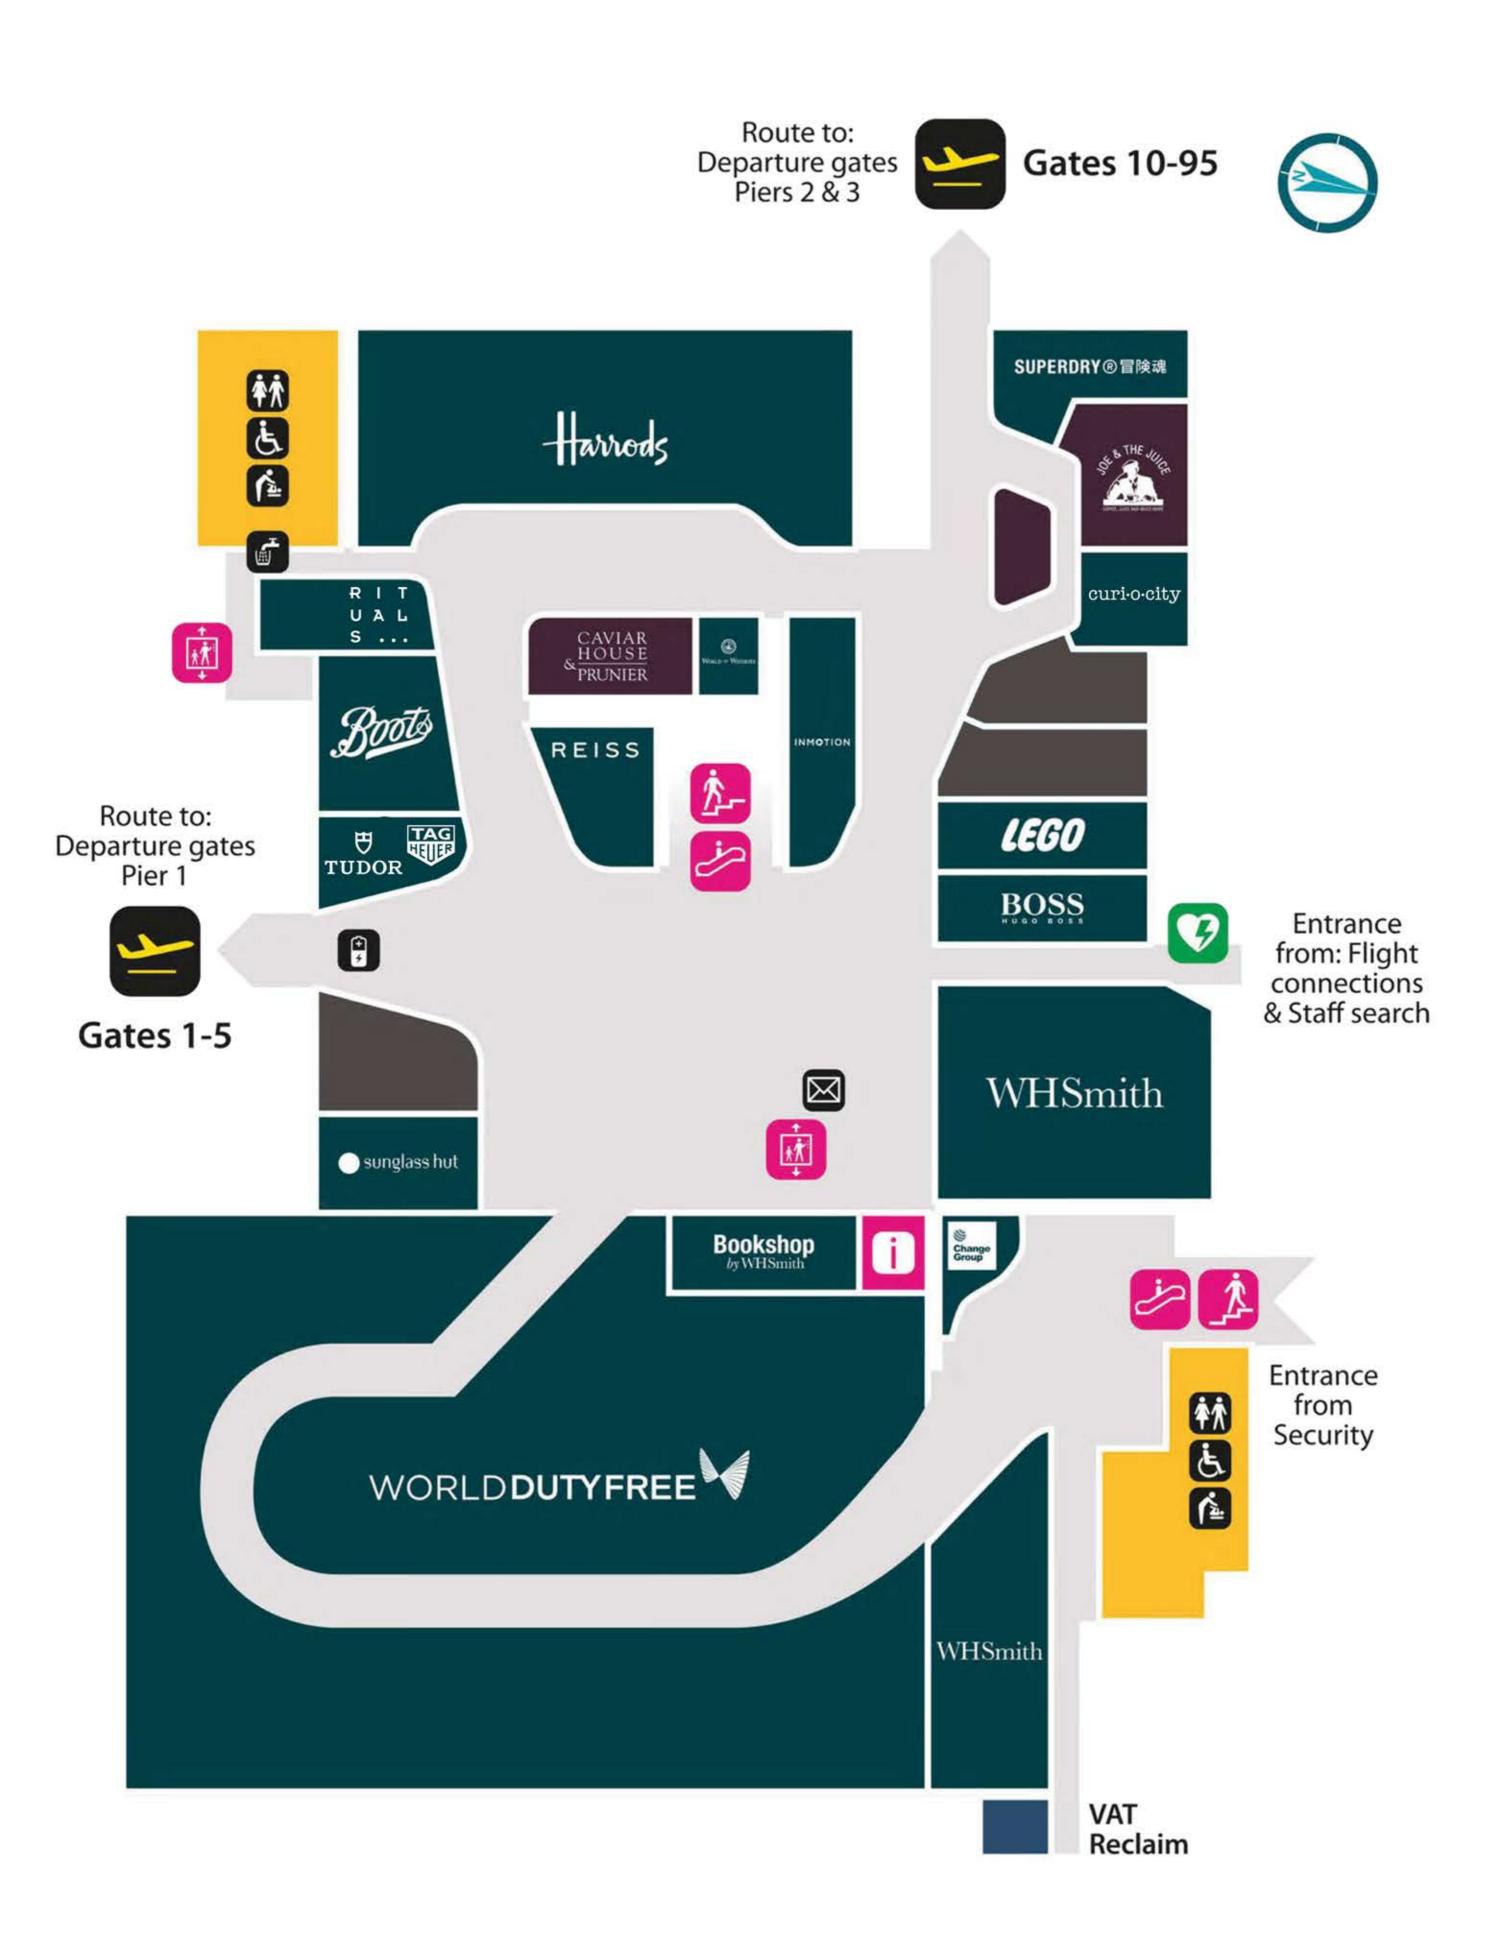

# South Terminal Bus & Coach Stops and Drop-off Landside (Level 00)



#### Long stay car park buses

| Туре     | Location                                                                              |
|----------|---------------------------------------------------------------------------------------|
| Pick-up  | Upper forecourt – Level 20<br>(northern end past the Airport Cars Taxi pick-up point) |
| Drop-off | Upper forecourt – Level 20<br>(southern end)                                          |

#### Bus routes serving Gatwick



# South Terminal Baggage reclaim Airside (Level 20)





### South Terminal International Departure Lounge Lower level (Level 20)



## South Terminal Check-in & Arrivals Landside (Level 20)



## South Terminal International Departure Lounge Upper level (Level 30)





# South Terminal Departures & Security Landside (Level 30)