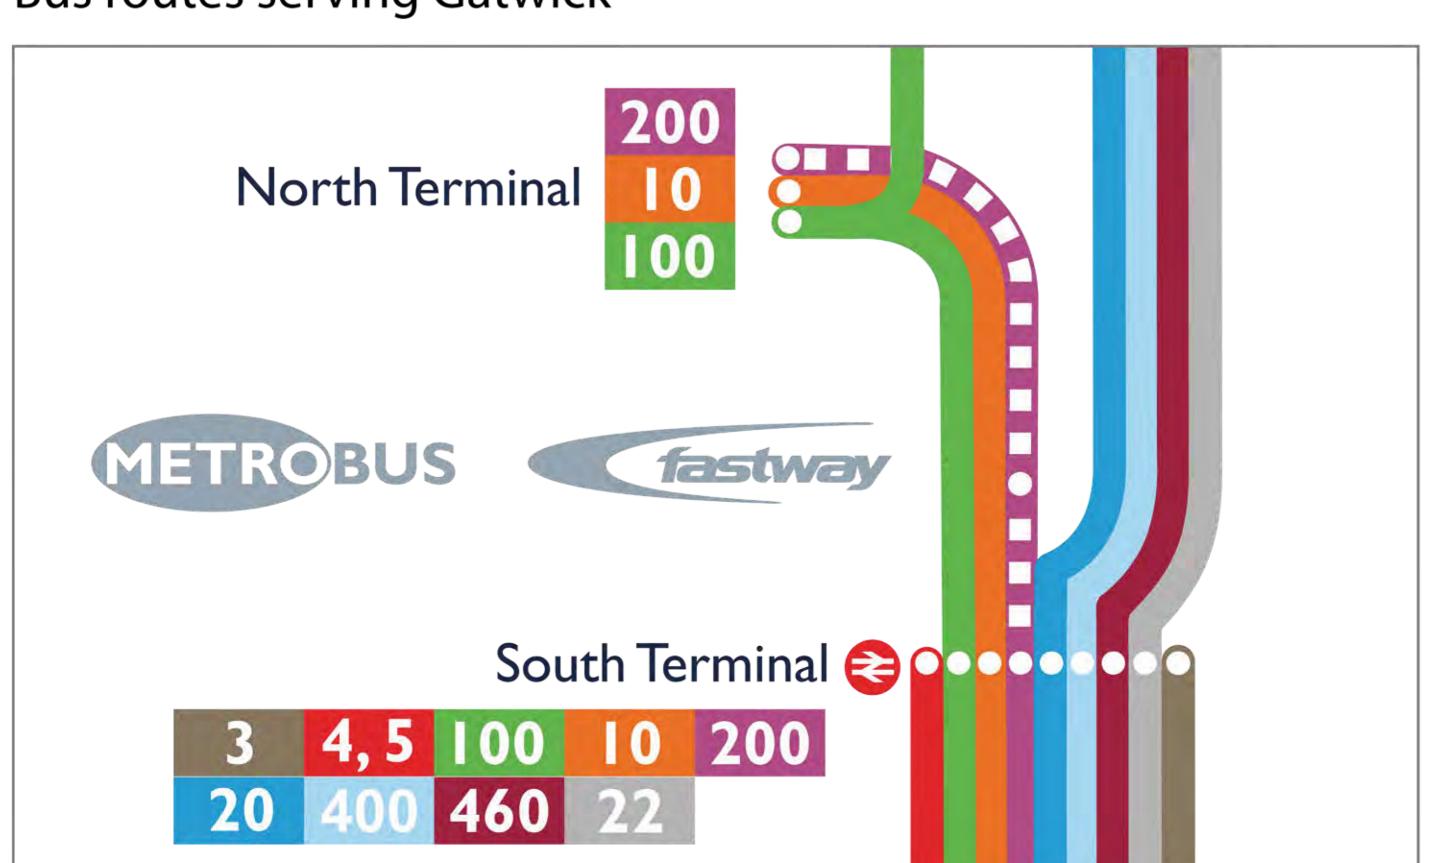

# South Terminal Bus & Coach Stops and Drop-off Landside (Level 00)



#### Long stay car park buses

| Туре     | Location                                                                              |
|----------|---------------------------------------------------------------------------------------|
| Pick-up  | Upper forecourt – Level 20<br>(northern end past the Airport Cars Taxi pick-up point) |
| Drop-off | Upper forecourt – Level 20<br>(southern end)                                          |

#### Bus routes serving Gatwick



# South Terminal Baggage reclaim Airside (Level 20)





### South Terminal International Departure Lounge Lower level (Level 20)



## South Terminal Check-in & Arrivals Landside (Level 20)



## South Terminal International Departure Lounge Upper level (Level 30)





# South Terminal Departures & Security Landside (Level 30)