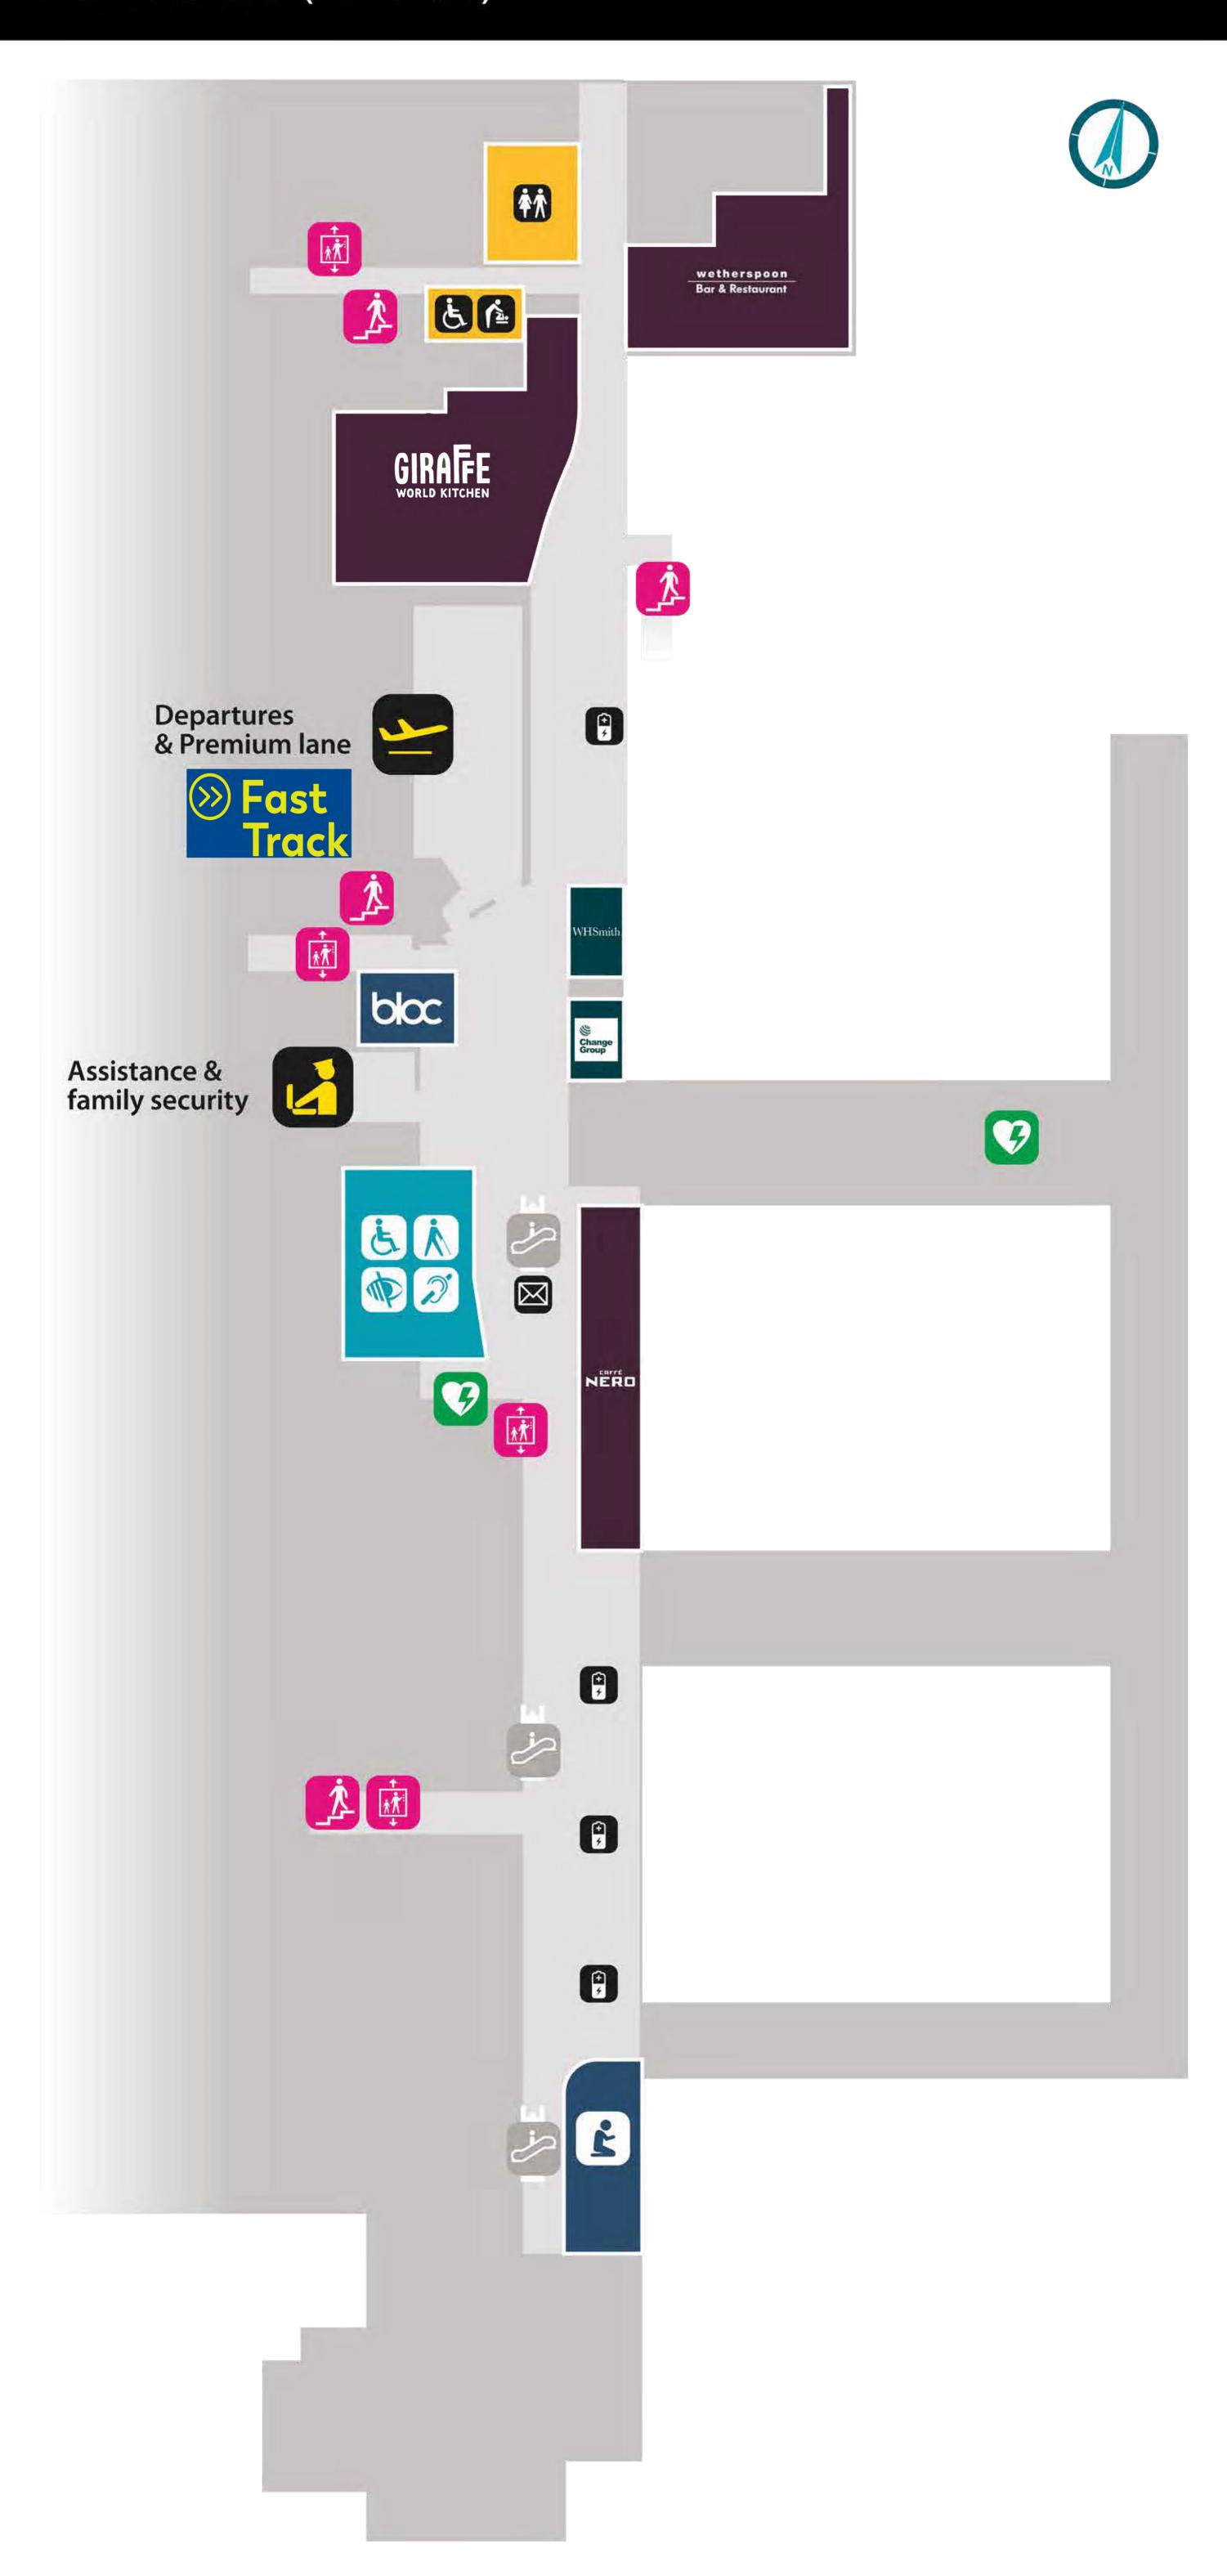

## Long stay car park buses

| Туре     | Location                                                                              |
|----------|---------------------------------------------------------------------------------------|
| Pick-up  | Upper forecourt – Level 20<br>(northern end past the Airport Cars Taxi pick-up point) |
| Drop-off | Upper forecourt – Level 20<br>(southern end)                                          |

#### Bus routes serving Gatwick



# South Terminal Baggage reclaim Airside (Level 20)





### South Terminal International Departure Lounge Lower level (Level 20)



## South Terminal Check-in & Arrivals Landside (Level 20)



## South Terminal International Departure Lounge Upper level (Level 30)





# South Terminal Departures & Security Landside (Level 30)