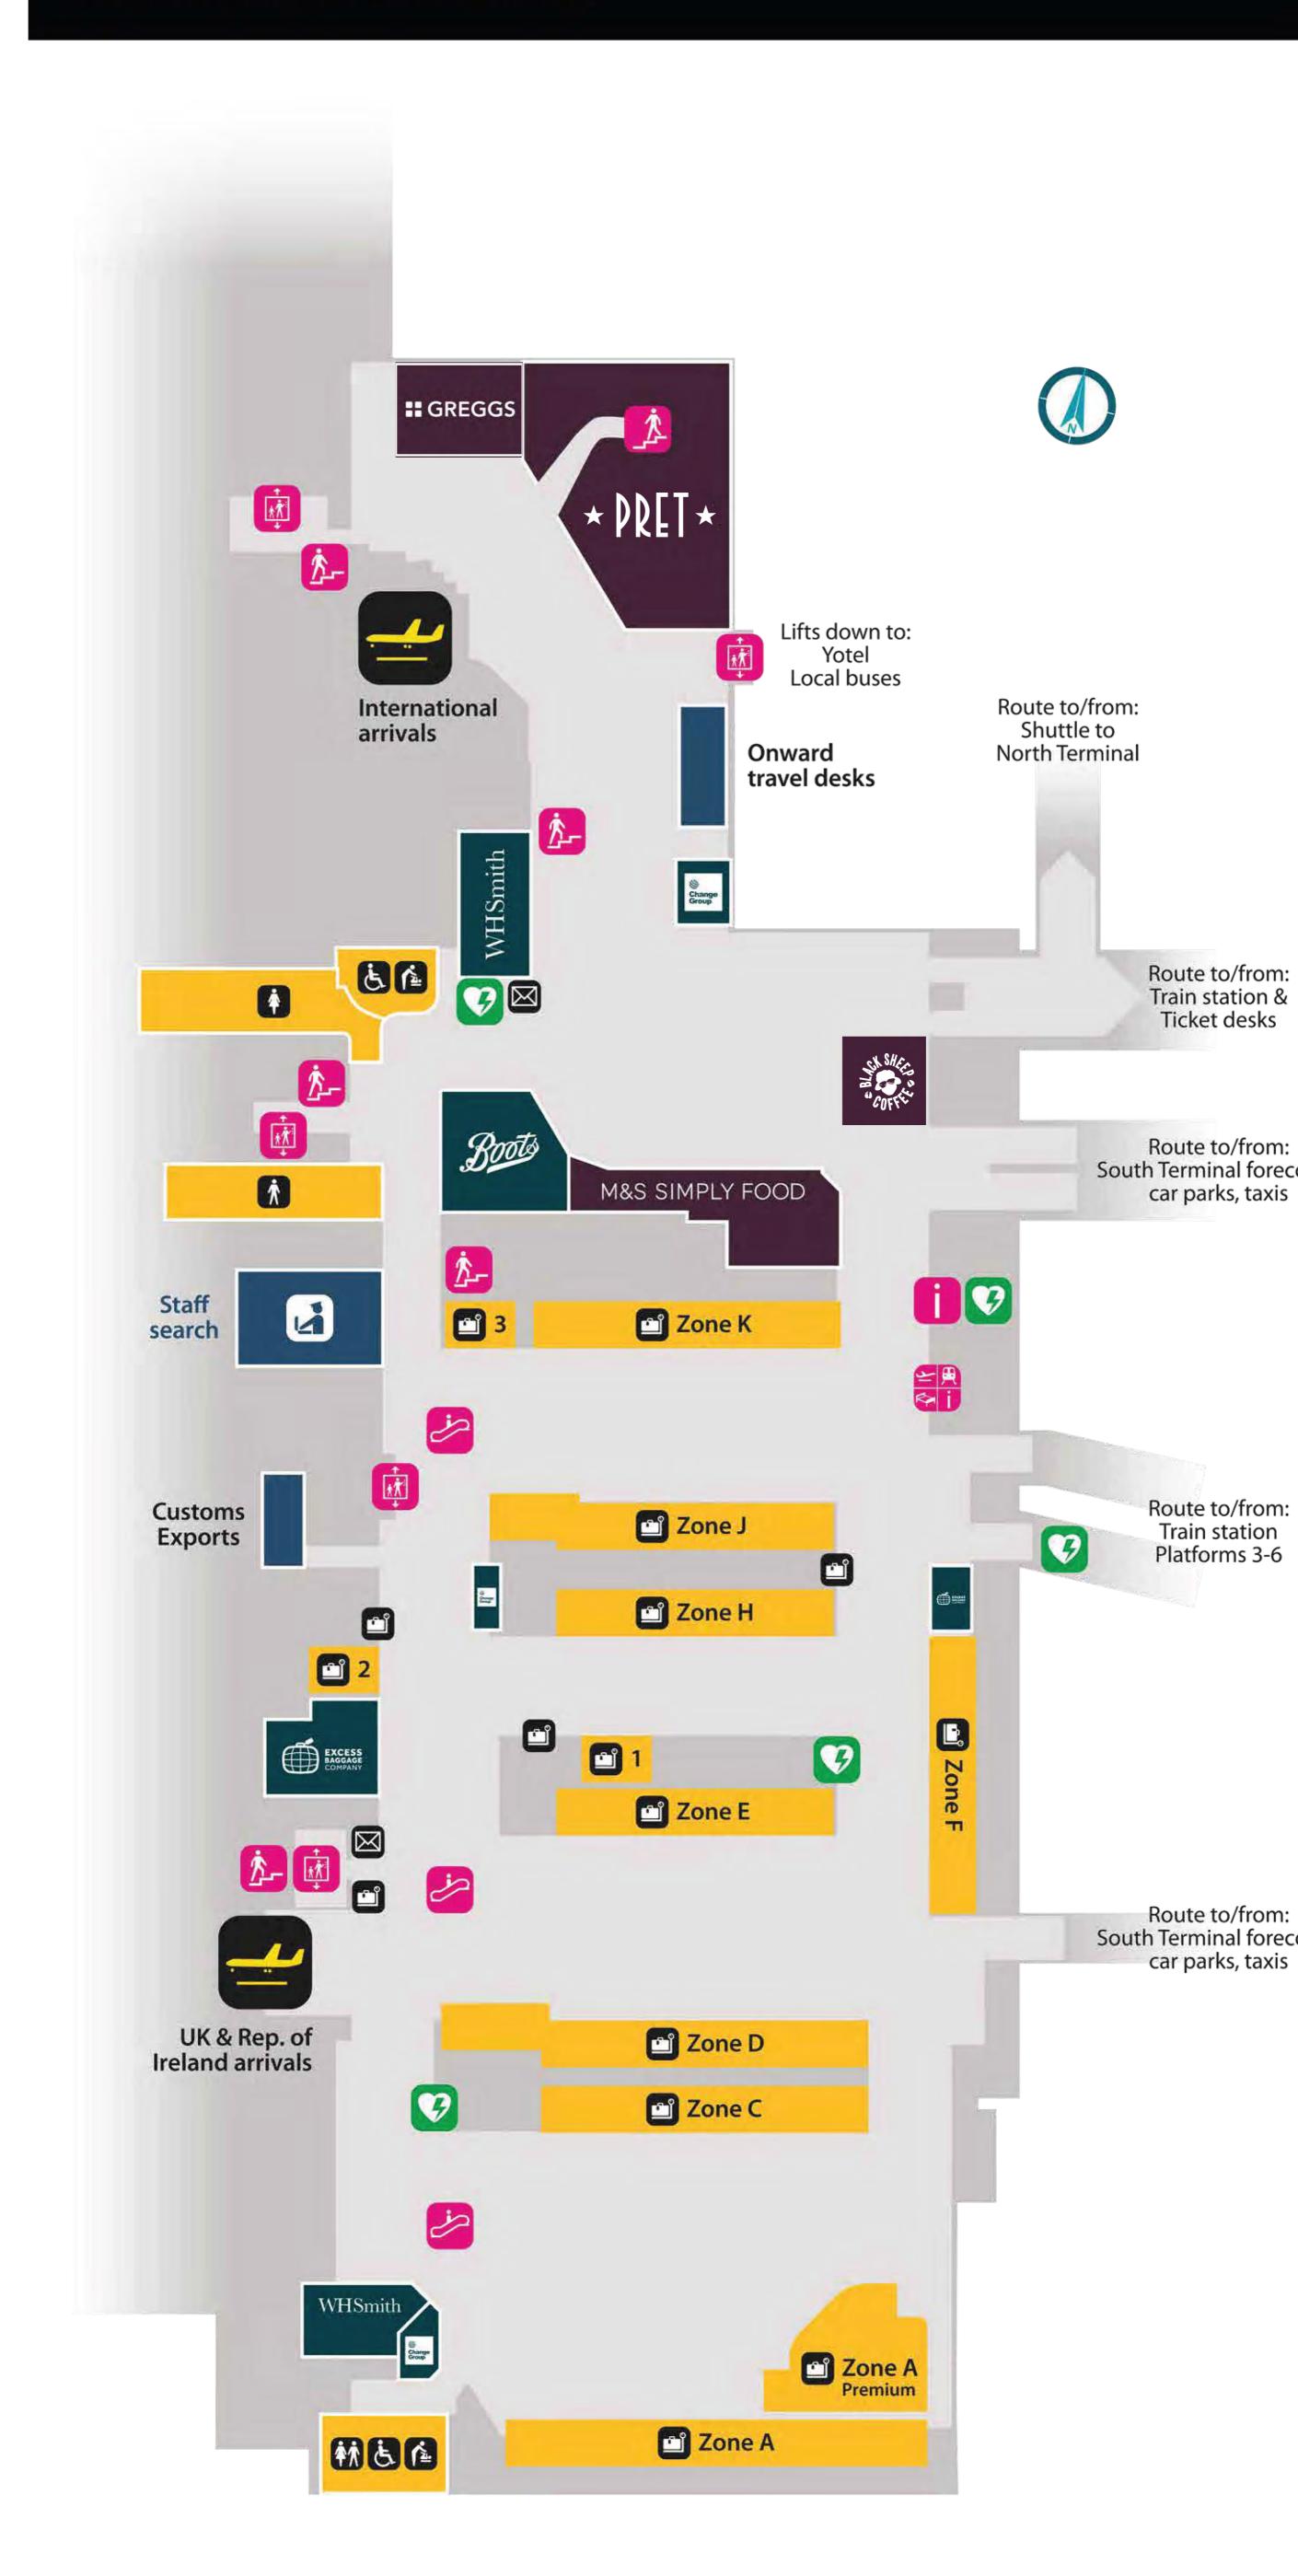

# South Terminal Bus & Coach Stops and Drop-off Landside (Level 00)



#### Long stay car park buses

| Туре     | Location                                                                              |
|----------|---------------------------------------------------------------------------------------|
| Pick-up  | Upper forecourt – Level 20<br>(northern end past the Airport Cars Taxi pick-up point) |
| Drop-off | Upper forecourt – Level 20<br>(southern end)                                          |

#### Bus routes serving Gatwick



# South Terminal Baggage reclaim Airside (Level 20)





### South Terminal International Departure Lounge Lower level (Level 20)



## South Terminal Check-in & Arrivals Landside (Level 20)



## South Terminal International Departure Lounge Upper level (Level 30)





# South Terminal Departures & Security Landside (Level 30)