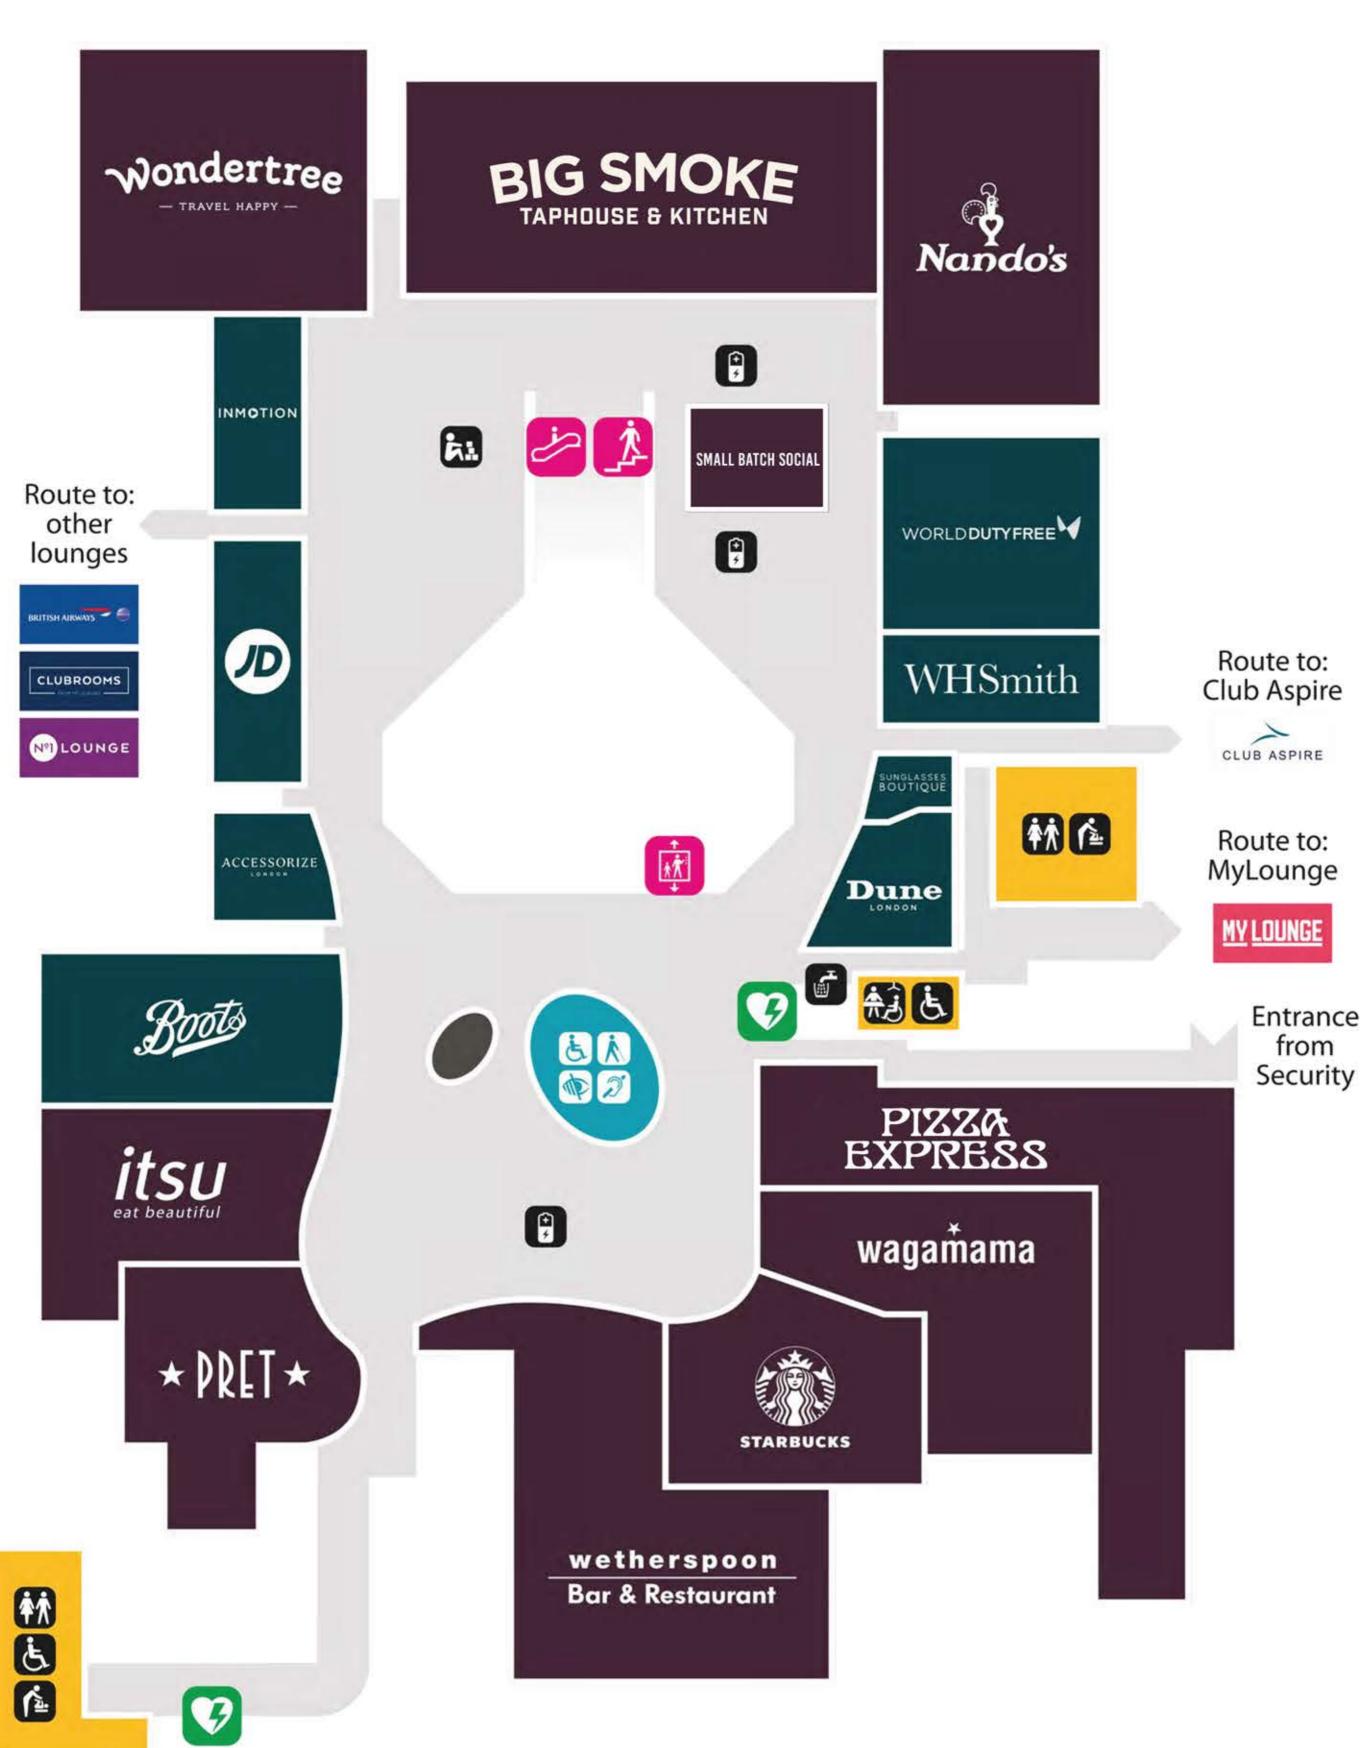

minal Bus & Coach Stops and Drop-off Landside (Level 00)



#### Long stay car park buses

| Туре     | Location                                                                              |
|----------|---------------------------------------------------------------------------------------|
| Pick-up  | Upper forecourt – Level 20<br>(northern end past the Airport Cars Taxi pick-up point) |
| Drop-off | Upper forecourt – Level 20<br>(southern end)                                          |

#### Bus routes serving Gatwick



# South Terminal Baggage reclaim Airside (Level 20)





### South Terminal International Departure Lounge Lower level (Level 20)



## South Terminal Check-in & Arrivals Landside (Level 20)



## South Terminal International Departure Lounge Upper level (Level 30)





# South Terminal Departures & Security Landside (Level 30)