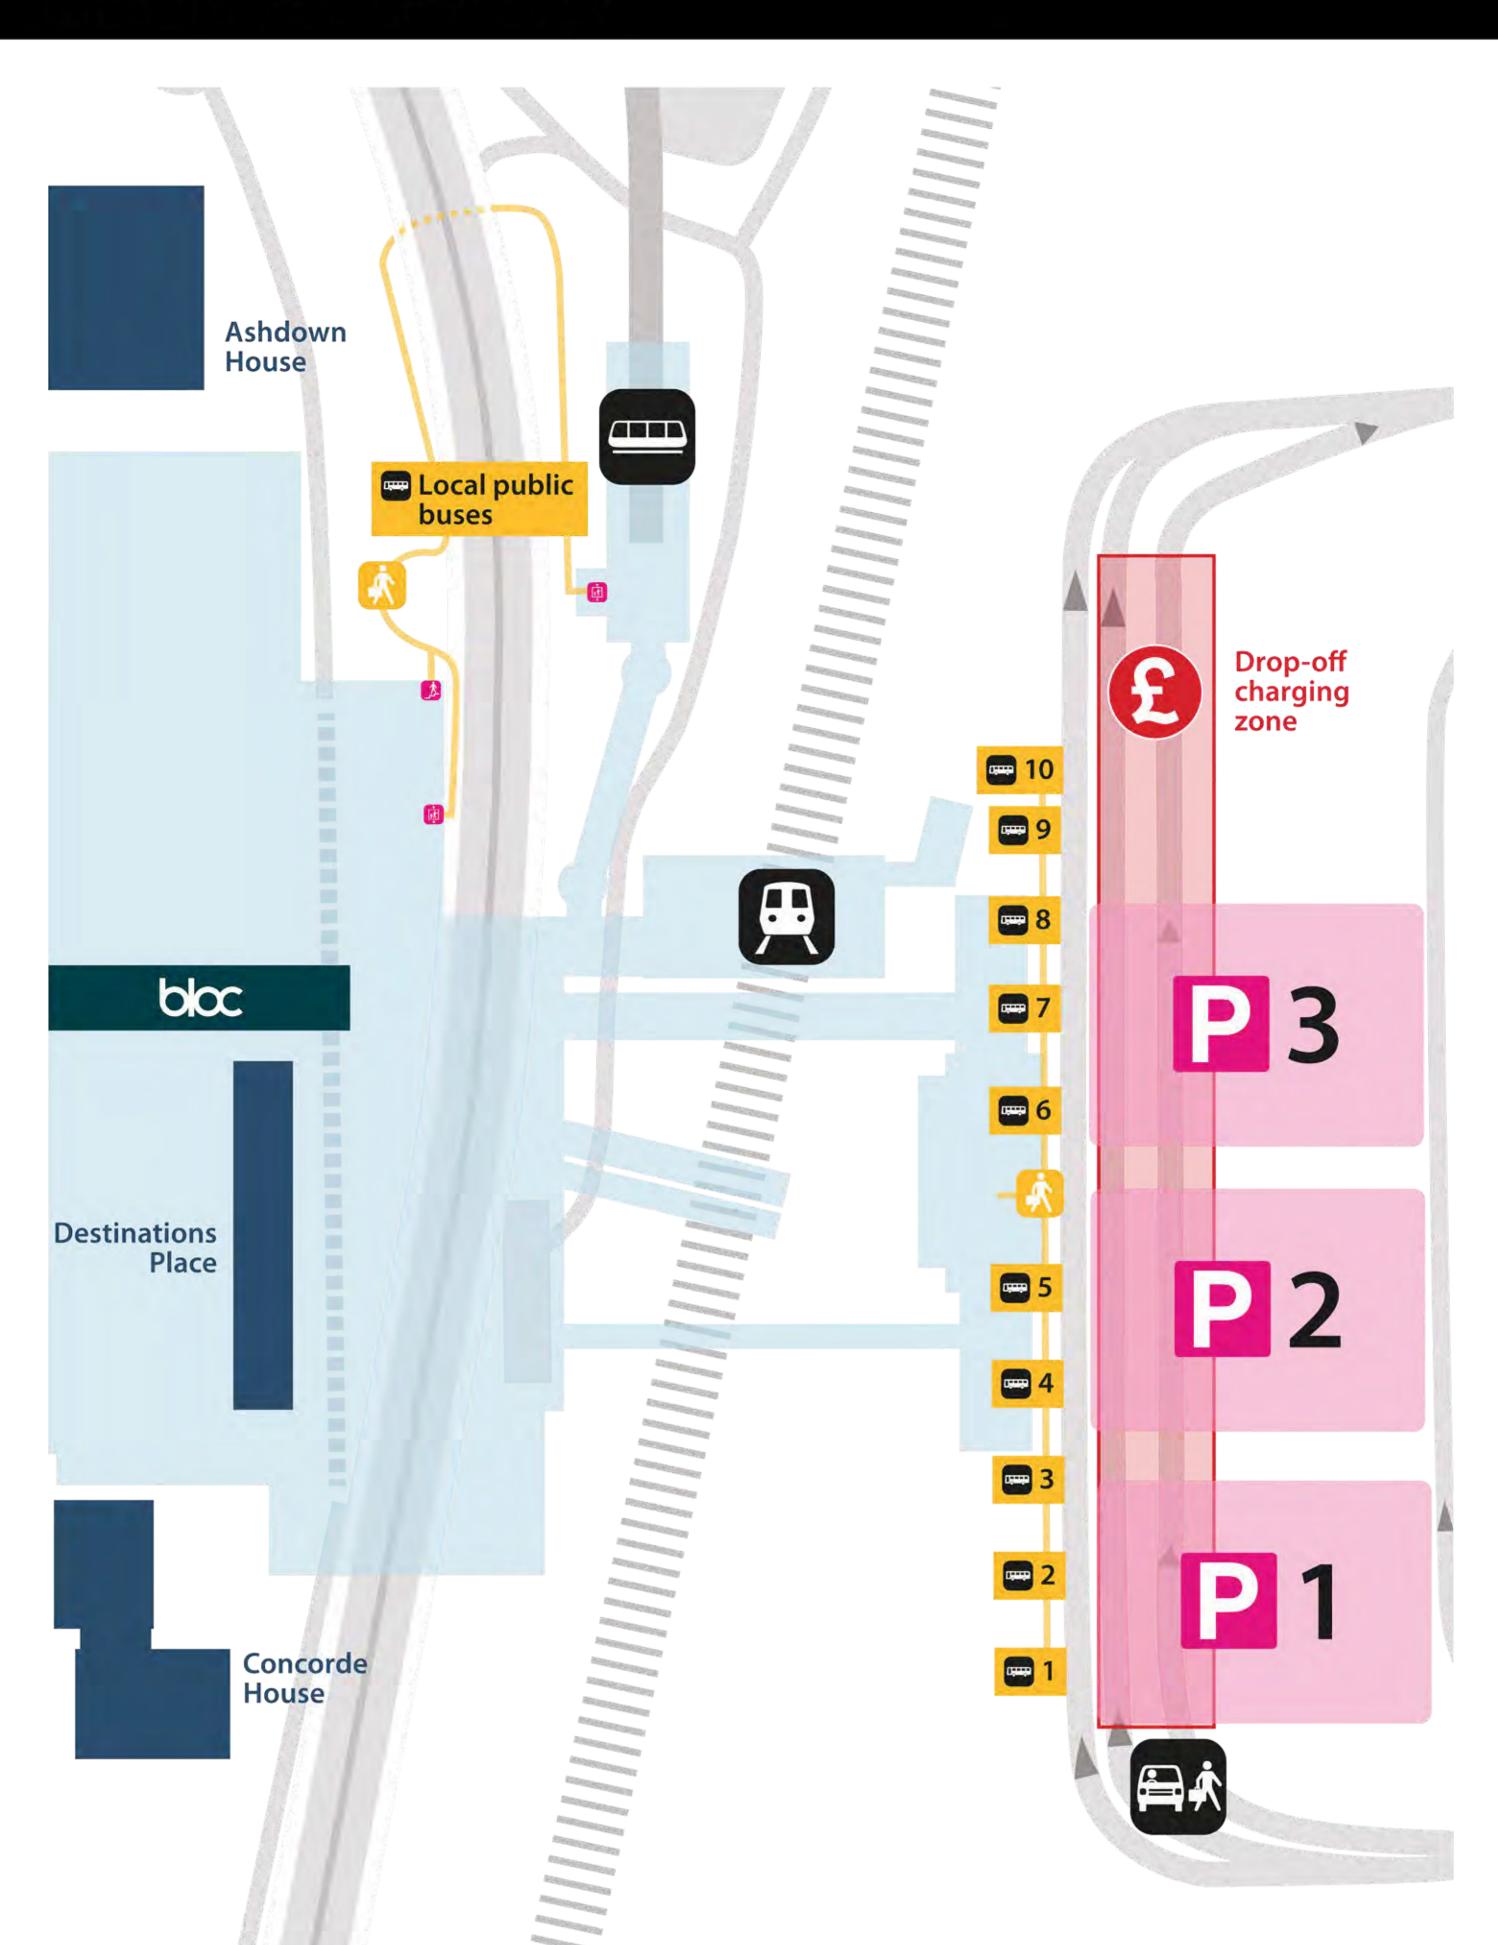

# South Terminal Bus & Coach Stops and Drop-off Landside (Level 00)

#### Long stay car park buses

| Туре     | Location                                                                              |
|----------|---------------------------------------------------------------------------------------|
| Pick-up  | Upper forecourt – Level 20<br>(northern end past the Airport Cars Taxi pick-up point) |
| Drop-off | Upper forecourt – Level 20<br>(southern end)                                          |