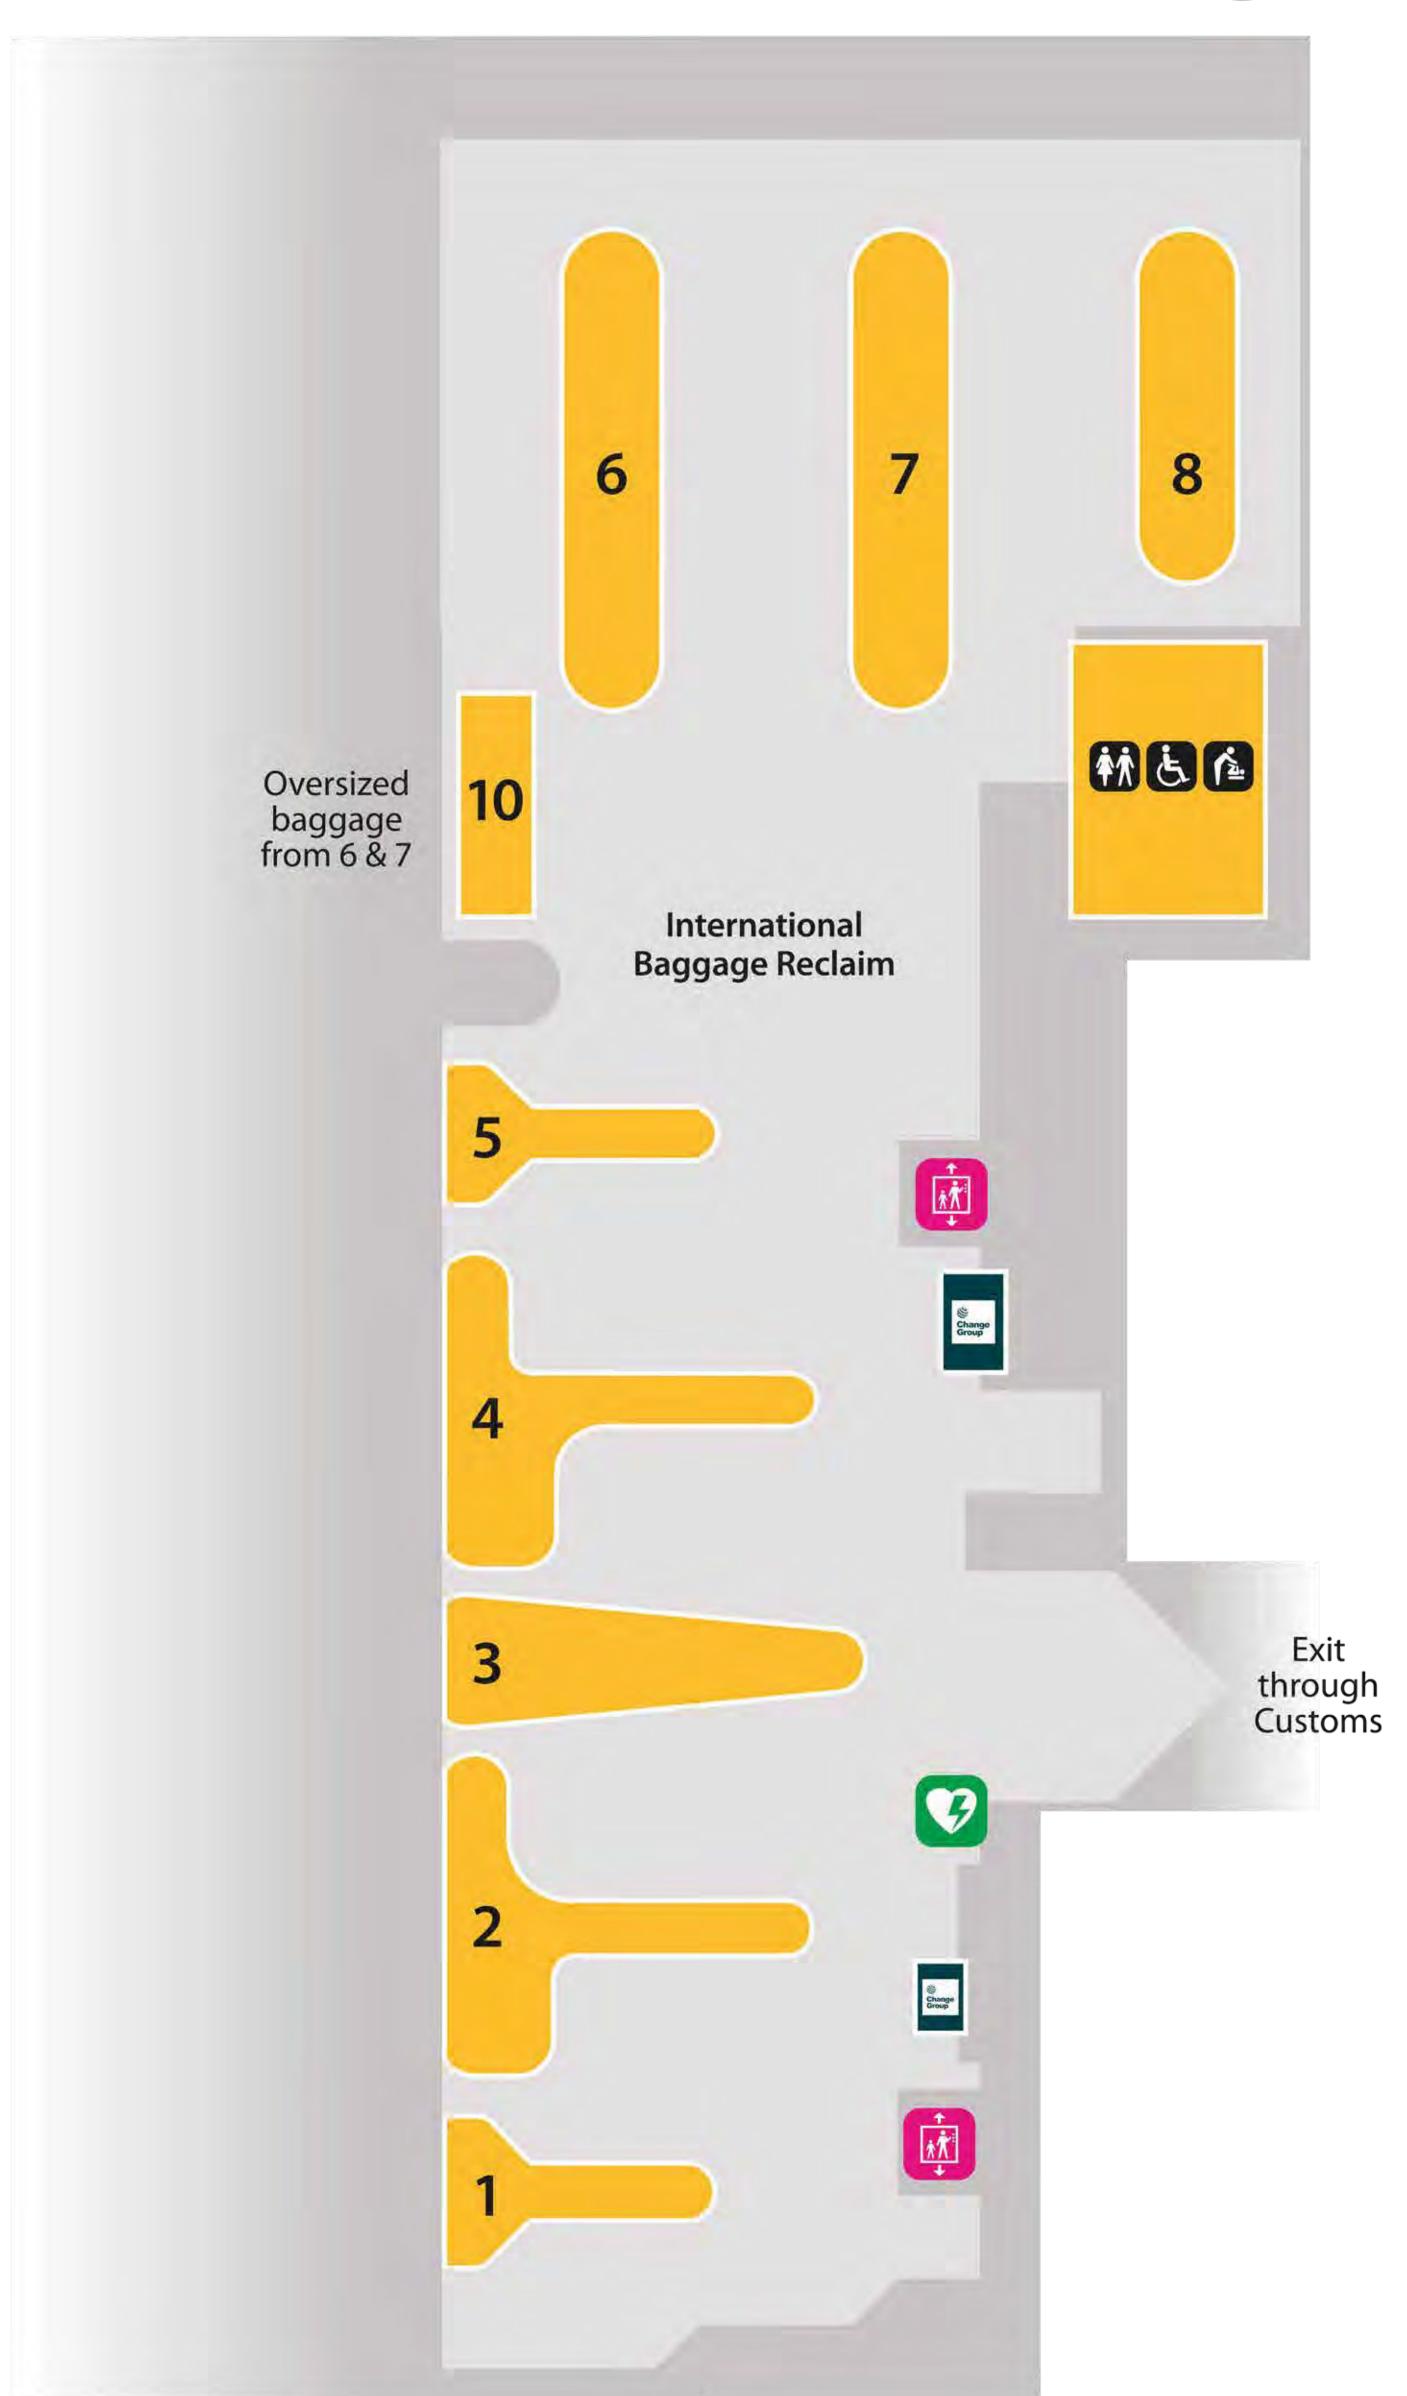

# South Terminal Bus & Coach Stops and Drop-off Landside (Level 00)



#### Long stay car park buses

| Туре     | Location                                                                              |
|----------|---------------------------------------------------------------------------------------|
| Pick-up  | Upper forecourt – Level 20<br>(northern end past the Airport Cars Taxi pick-up point) |
| Drop-off | Upper forecourt – Level 20<br>(southern end)                                          |

#### Bus routes serving Gatwick



# South Terminal Baggage reclaim Airside (Level 20)





### South Terminal International Departure Lounge Lower level (Level 20)



## South Terminal Check-in & Arrivals Landside (Level 20)



## South Terminal International Departure Lounge Upper level (Level 30)





# South Terminal Departures & Security Landside (Level 30)