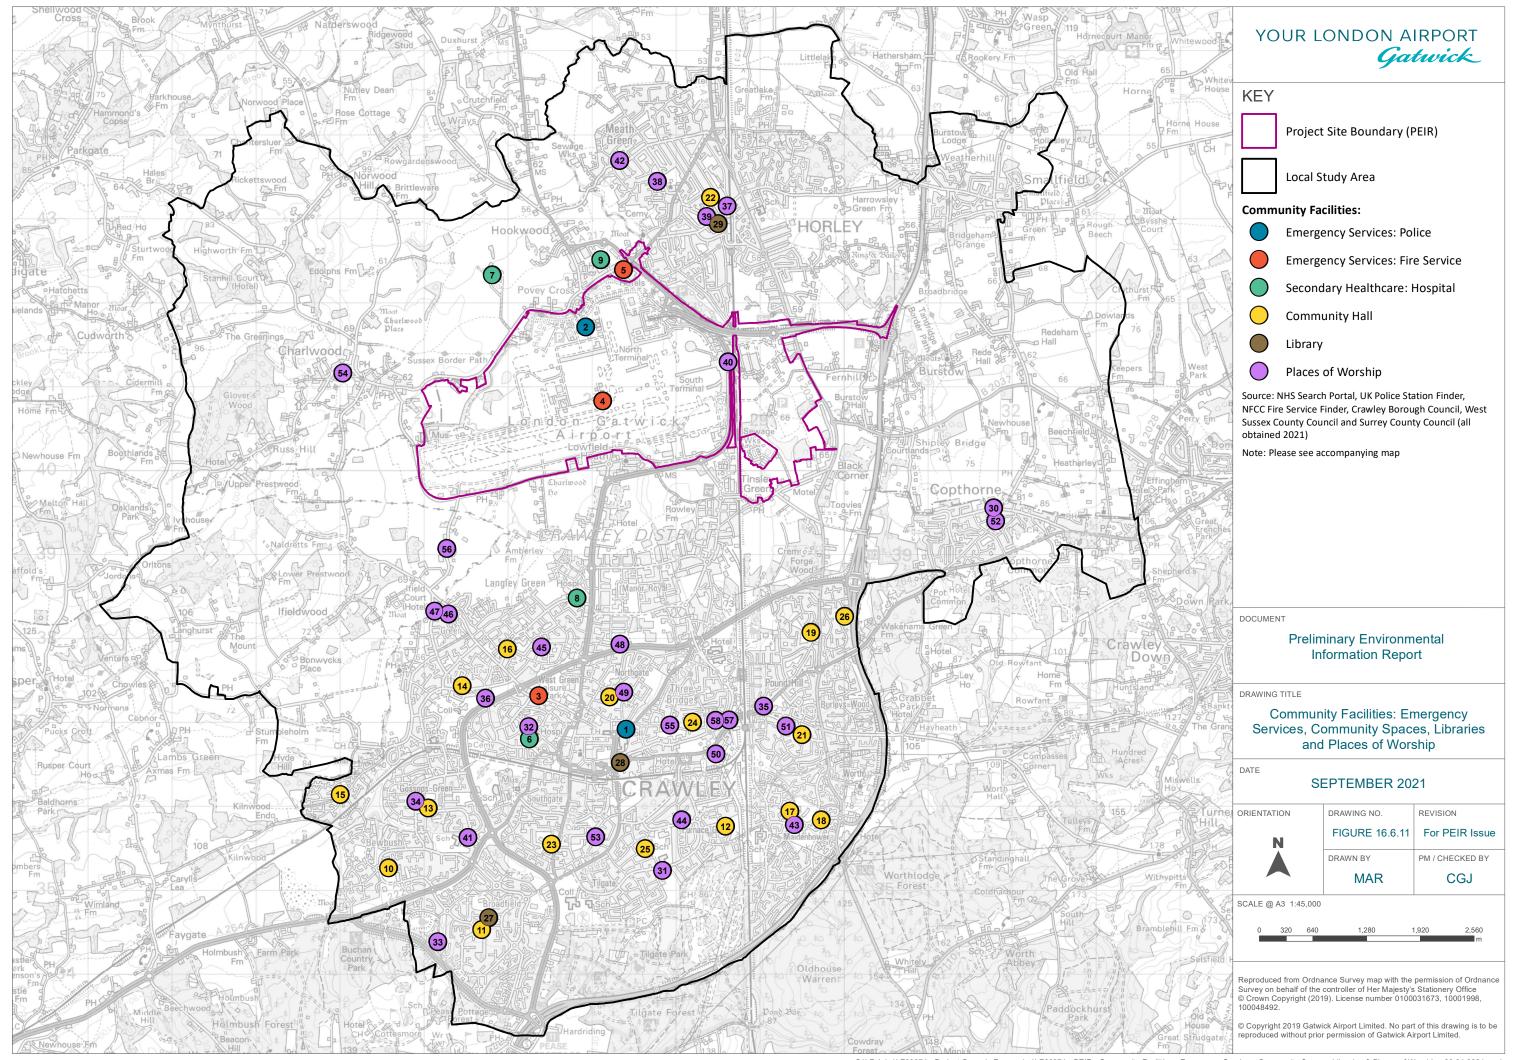

### **Emergency Services: Police**

- 1. Crawley Police Station
- 2. Gatwick Police Station

## **Emergency Services: Fire Services**

- 3. Crawley Fire Station
- 4. Gatwick Fire and Rescue Service
- 5. Horley Fire Station

# Secondary Healthcare: Hospitals (no A&E)

- 6. Crawley Hospital
- 7. Farmfield Hospital
- 8. Langley Green Hospital
- 9. Spire Gatwick Park Hospital

## **Community Halls**

- 10. Bewbush Centre
- 11. Broadfield Youth & Community Centre
- 12. Furnance Green Community Centre
- 13. Gossops Green Community Centre
- 14. Ifield Drive Community Centre
- 15. Ifield West Community Centre
- 16. Langley Green Centre
- 17. Maidenbower Community Centre
- 18. Maidenbower Pavilion
- 19. Milton Mount Community Centre
- 20. Northgate Community Centre
- 21. Pound Hill Community Centre
- 22. Regent House
- 23. Southgate Community Centre
- 24. Three Bridges Community Centre
- 25. Tilgate Community Centre
- 26. Wakehams Green Community Centre

#### Libraries

- 27. Broadfield Library
- 28. Crawley Library
- 29. Horley library

## **Places of Worship**

- 30. Copthorne Chapel
- 31. Crawley Baptist Church
- 32. Crawley Community Church
- 33. Crawley Mosque
- 34. Crawley Spiritualist Church and Healing Centre
- 35. Crawley United Reformed Church
- 36. Elim Church Crawley
- 37. Gatwick Islamic centre
- 38. Horley Baptist Church
- 39. Horley Methodist Church
- 40. Interfaith Chapel Gatwick
- 41. Kingdom Faith Church Crawley
- 42. Lee Street Church
- 43. Maidenbower Baptist Church
- 44. New Life Church Crawley
- 45. Noor Mosque
- 46. Sanatan Mandir
- 47. Siri Guru Singh Sabha Gurdwara
- 48. Solution International Christian Centre
- 49. Soultion Chapel
- 50. Sri Swarna Kamadchy Amman Temple
- 51. St Barnabas Church
- 52. St John the Evangelist
- 53. St Mary's, Southgate
- 54. St Nicholas
- 55. St Richards
- 56. Swaminarayan Manor Gatwick
- 57. Three Bridges Free Church
- 58. Three Bridges Spiritualist Church and Psychic Centre

# YOUR LONDON AIRPORT Gatwick

Project Site Boundary (PEIR)

Local Study Area

# Community Facilities:

Emergency Services: Police

Emergency Services: Fire Service

Secondary Healthcare: Hospital

Community Hall

Library

Places of Worship

Source: NHS Search Portal, UK Police Station Finder,
NFCC Fire Service Finder, Crawley Borough Council, West
Sussex County Council and Surrey County Council (all
obtained 2021)

Note: Please see accompanying map

DOCUMENT

Preliminary Environmental Information Report

DRAWING TITLE

Community Facilities: Emergency Services, Community Spaces, Libraries and Places of Worship (Key)

DATE