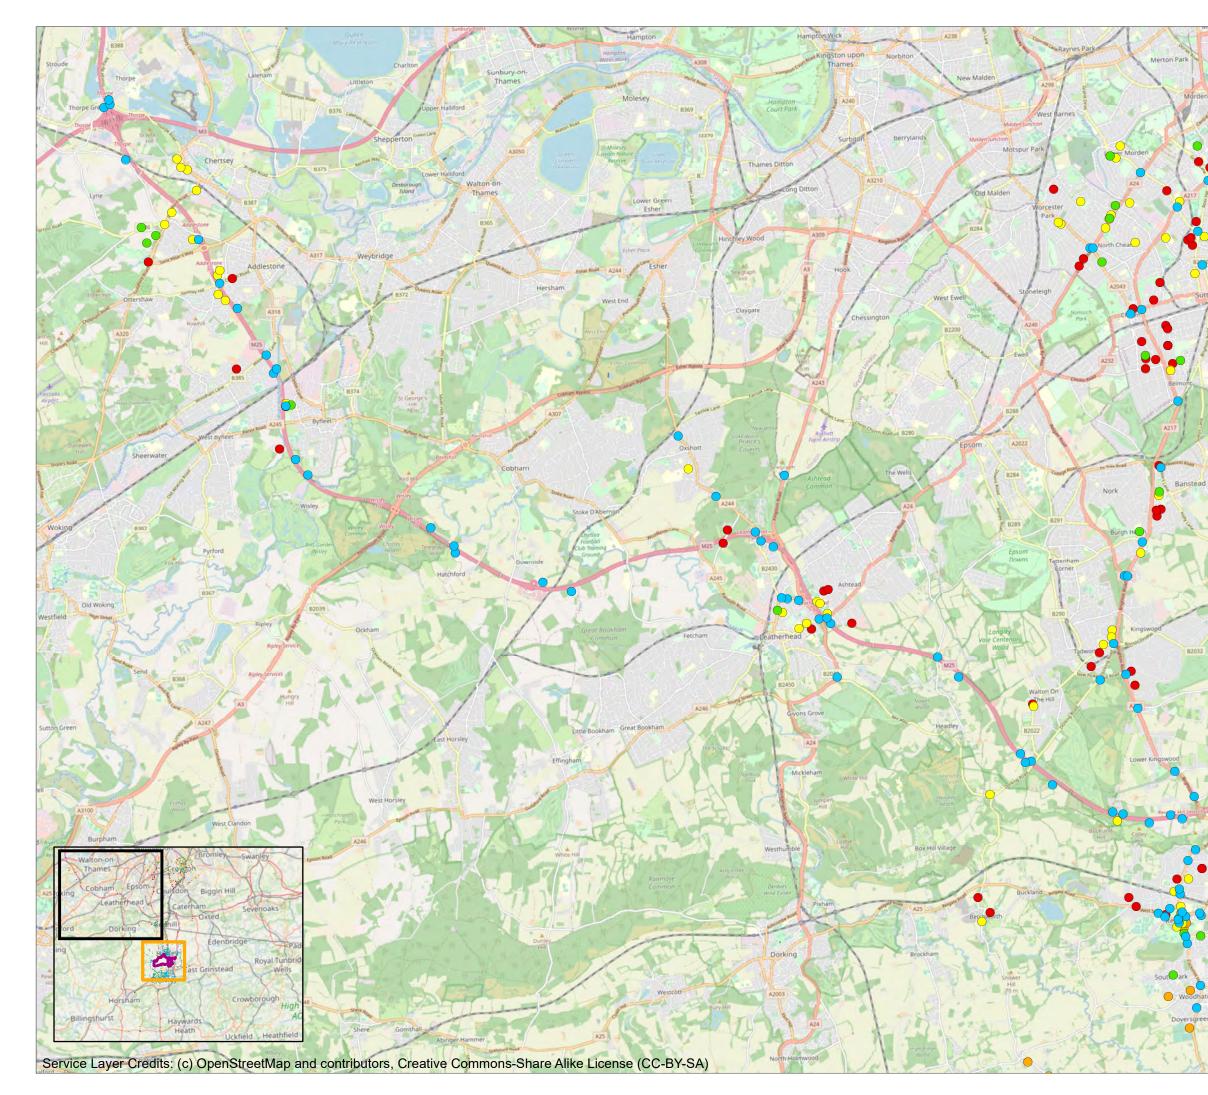

#### 2.1 Human Receptors

2.1.1 The locations of the modelled human receptors are presented in Appendix 13.6.2 Figure 1.1.1 to Figure 1.1.4. If the receptor is located in an Air Quality Management Area (AQMA) it is flagged in the table with the name of the corresponding AQMA provided.