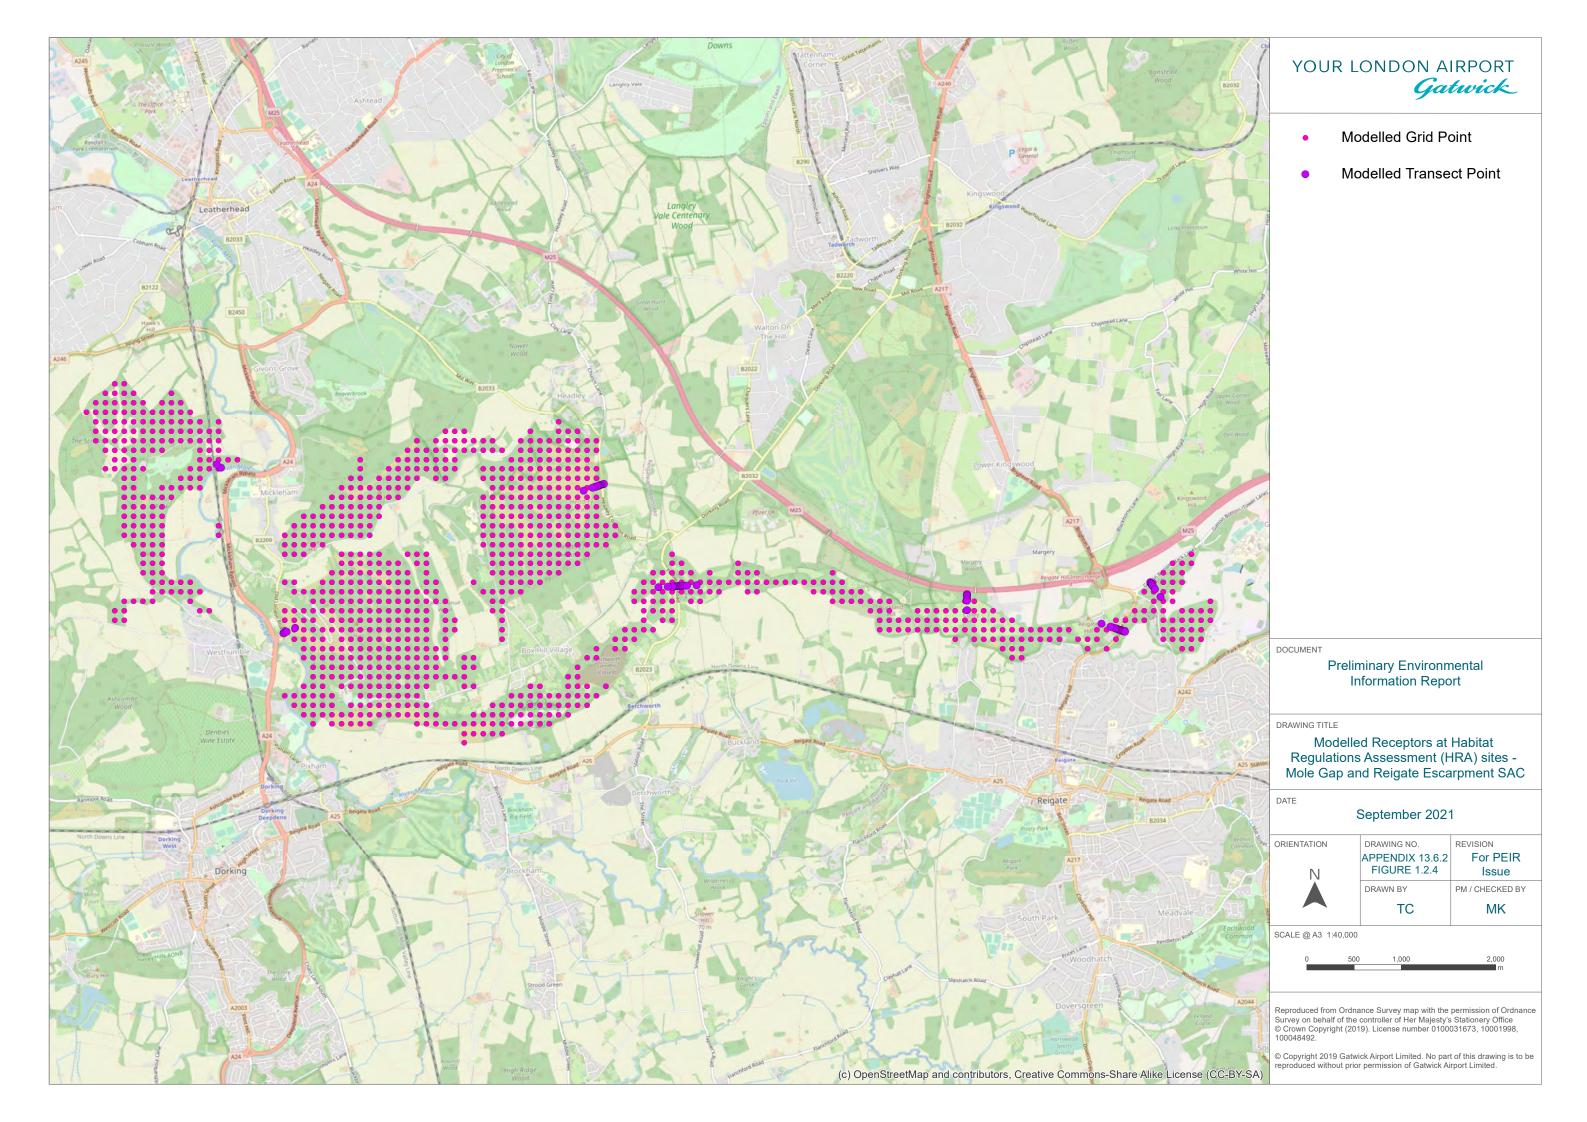

#### 2.1 Human Receptors

2.1.1 The locations of the modelled human receptors are presented in Appendix 13.6.2 Figure 1.1.1 to Figure 1.1.4. If the receptor is located in an Air Quality Management Area (AQMA) it is flagged in the table with the name of the corresponding AQMA provided.