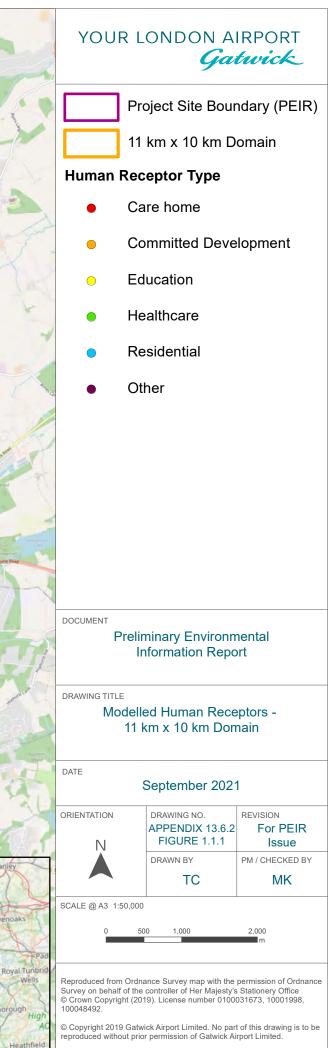

#### 2.1 Human Receptors

2.1.1 The locations of the modelled human receptors are presented in Appendix 13.6.2 Figure 1.1.1 to Figure 1.1.4. If the receptor is located in an Air Quality Management Area (AQMA) it is flagged in the table with the name of the corresponding AQMA provided.