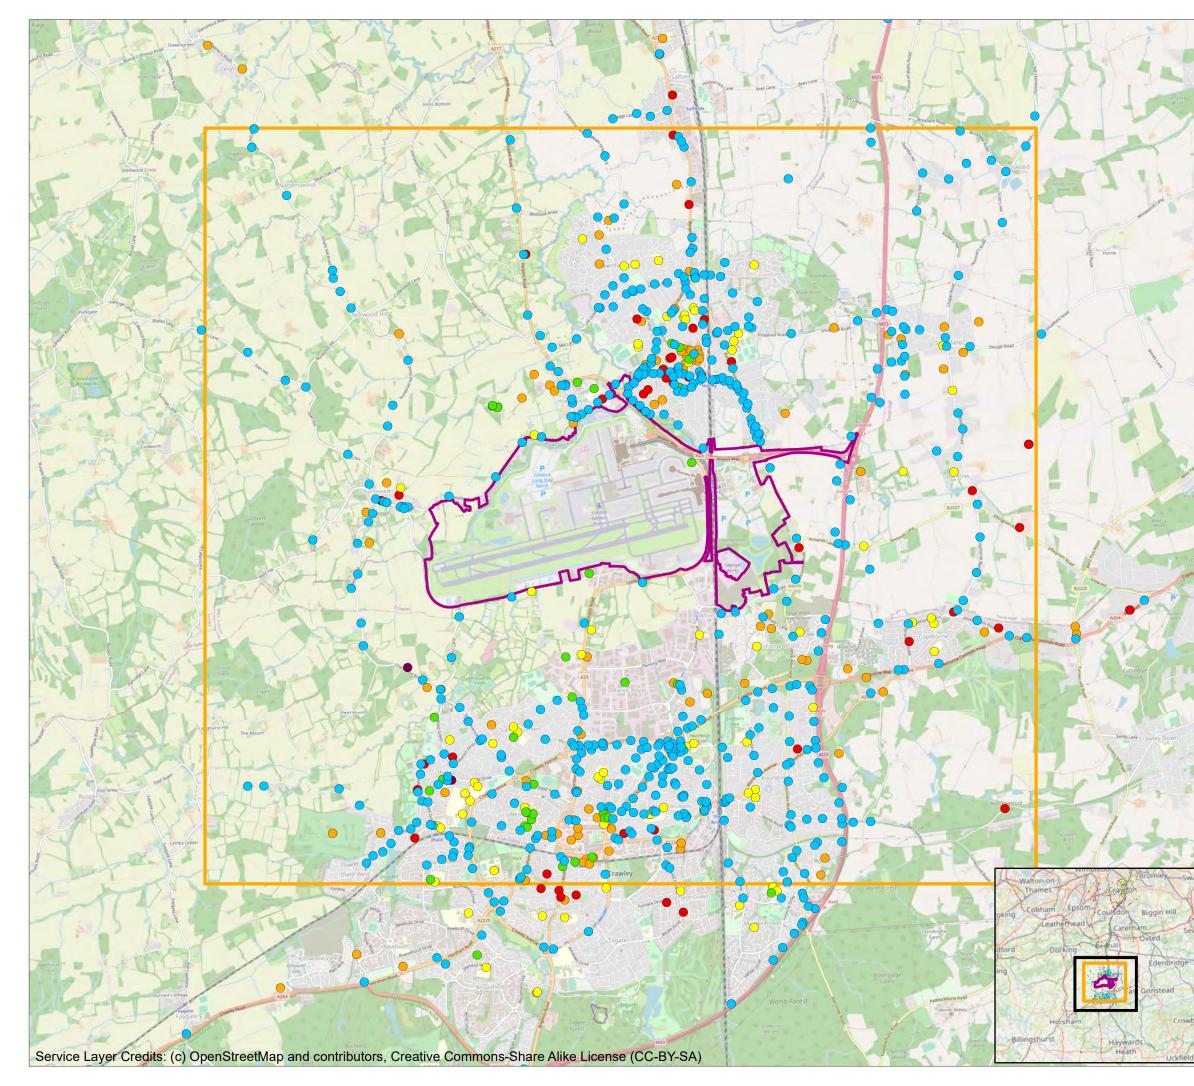

#### 2.1 Human Receptors

2.1.1 The locations of the modelled human receptors are presented in Appendix 13.6.2 Figure 1.1.1 to Figure 1.1.4. If the receptor is located in an Air Quality Management Area (AQMA) it is flagged in the table with the name of the corresponding AQMA provided.