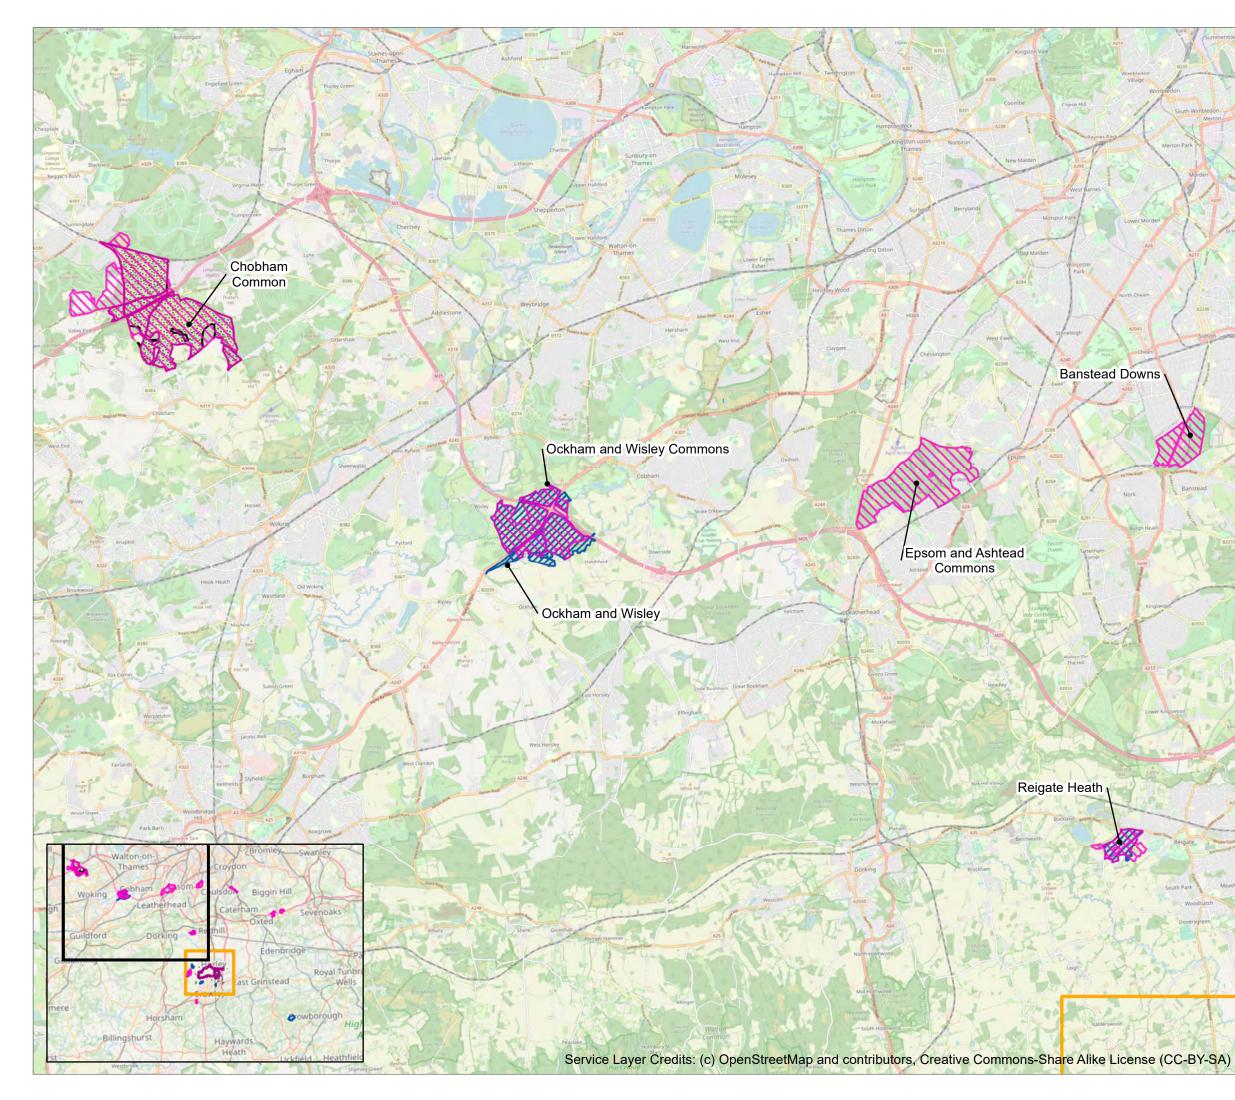

#### 2.1 Human Receptors

2.1.1 The locations of the modelled human receptors are presented in Appendix 13.6.2 Figure 1.1.1 to Figure 1.1.4. If the receptor is located in an Air Quality Management Area (AQMA) it is flagged in the table with the name of the corresponding AQMA provided.