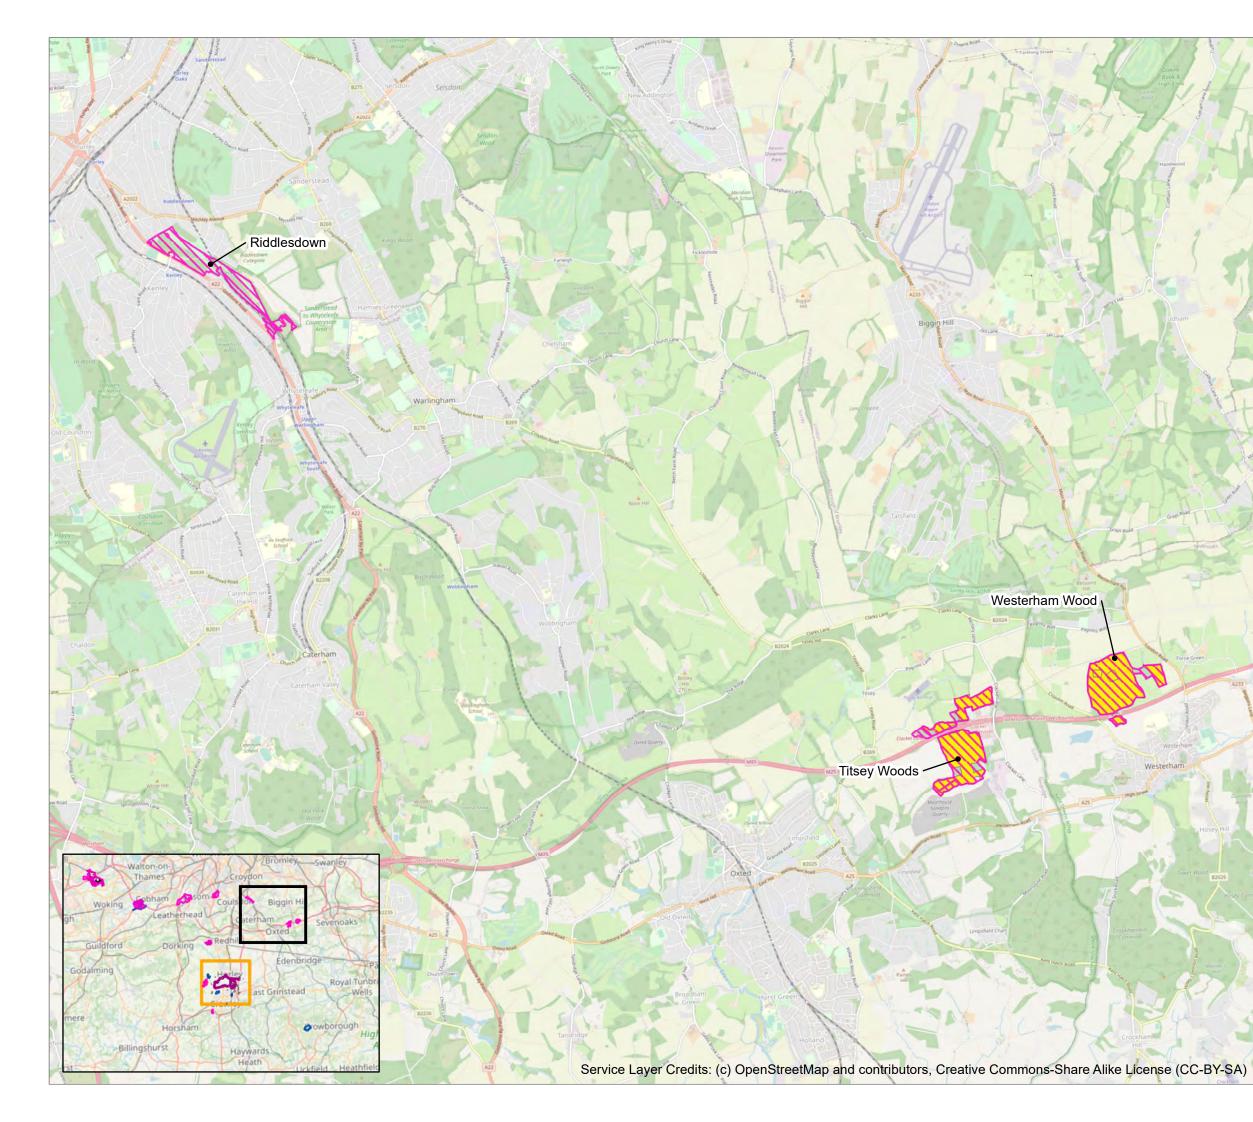

#### 2.1 Human Receptors

2.1.1 The locations of the modelled human receptors are presented in Appendix 13.6.2 Figure 1.1.1 to Figure 1.1.4. If the receptor is located in an Air Quality Management Area (AQMA) it is flagged in the table with the name of the corresponding AQMA provided.