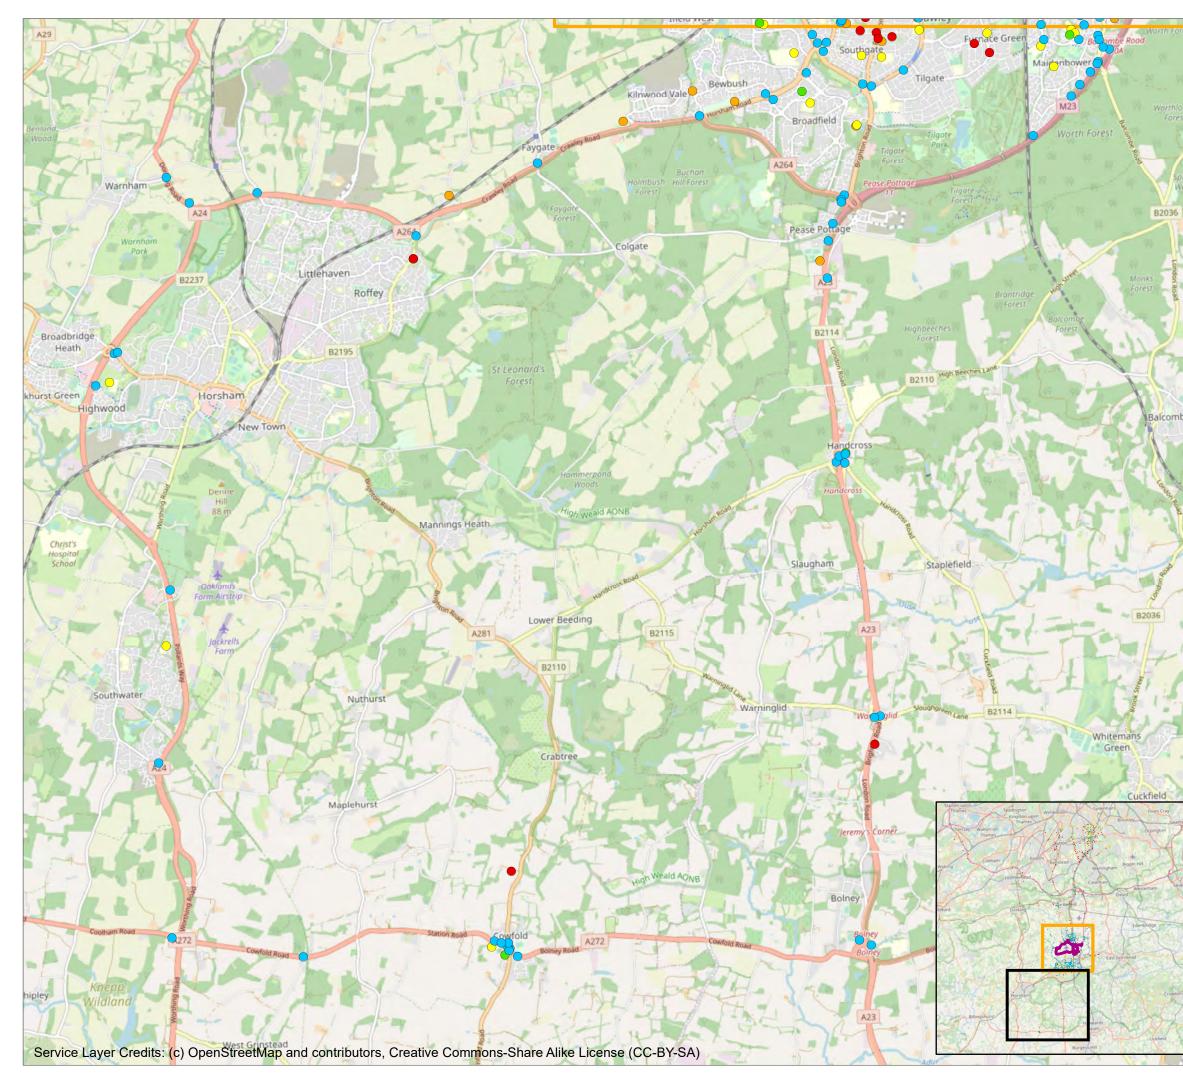

#### 2.1 Human Receptors

2.1.1 The locations of the modelled human receptors are presented in Appendix 13.6.2 Figure 1.1.1 to Figure 1.1.4. If the receptor is located in an Air Quality Management Area (AQMA) it is flagged in the table with the name of the corresponding AQMA provided.