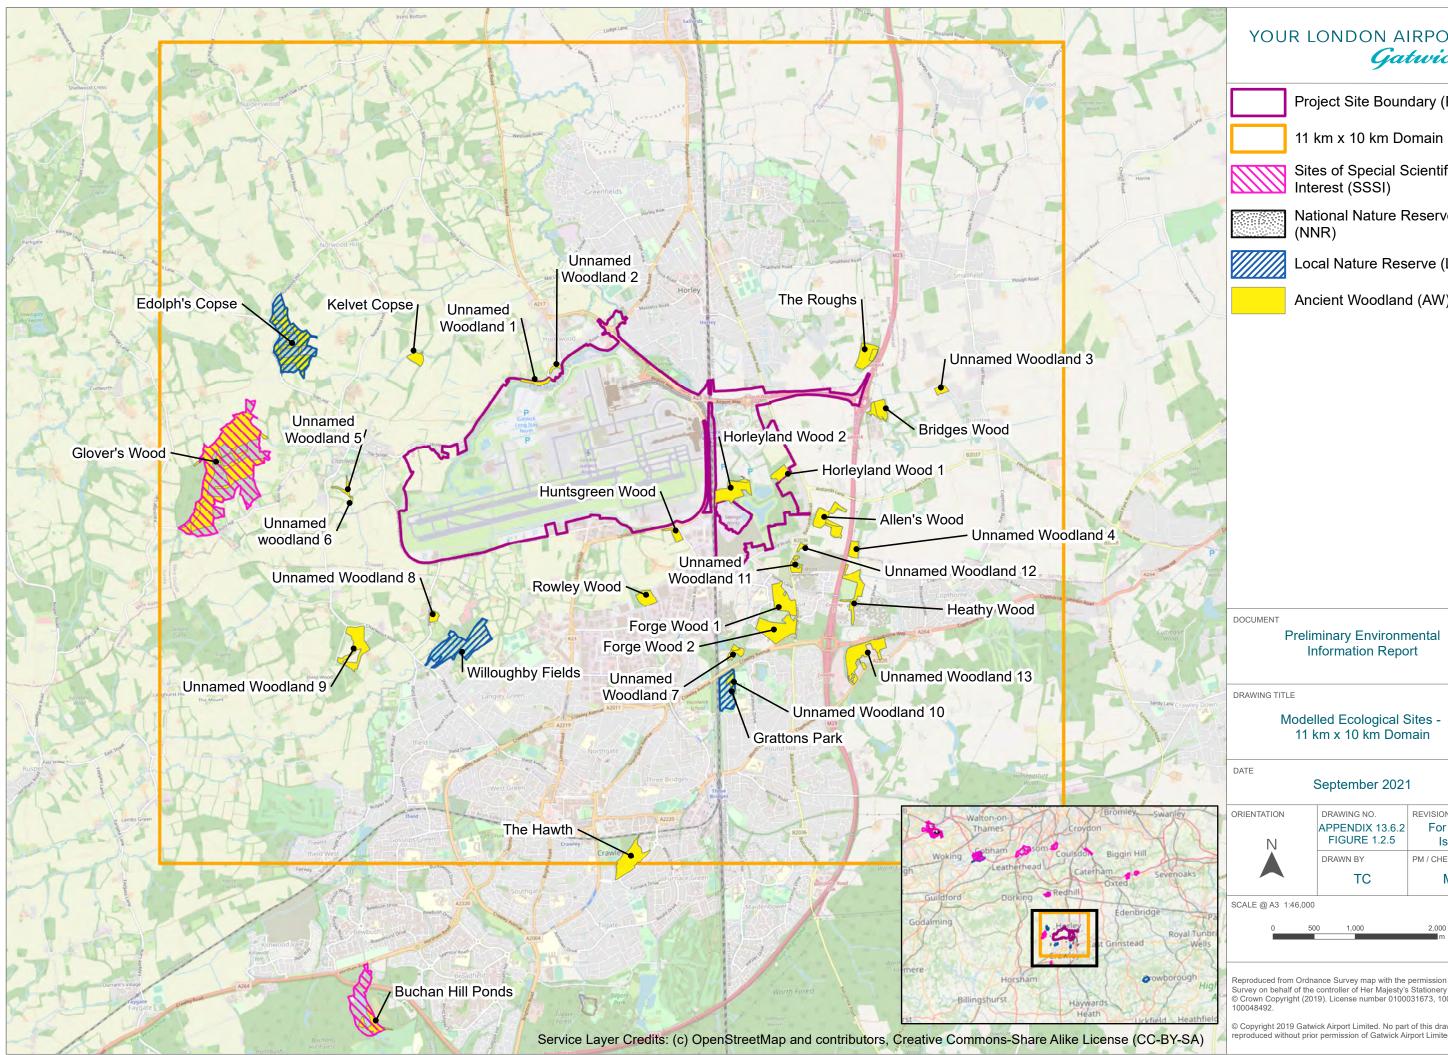

#### 2.1 Human Receptors

2.1.1 The locations of the modelled human receptors are presented in Appendix 13.6.2 Figure 1.1.1 to Figure 1.1.4. If the receptor is located in an Air Quality Management Area (AQMA) it is flagged in the table with the name of the corresponding AQMA provided.