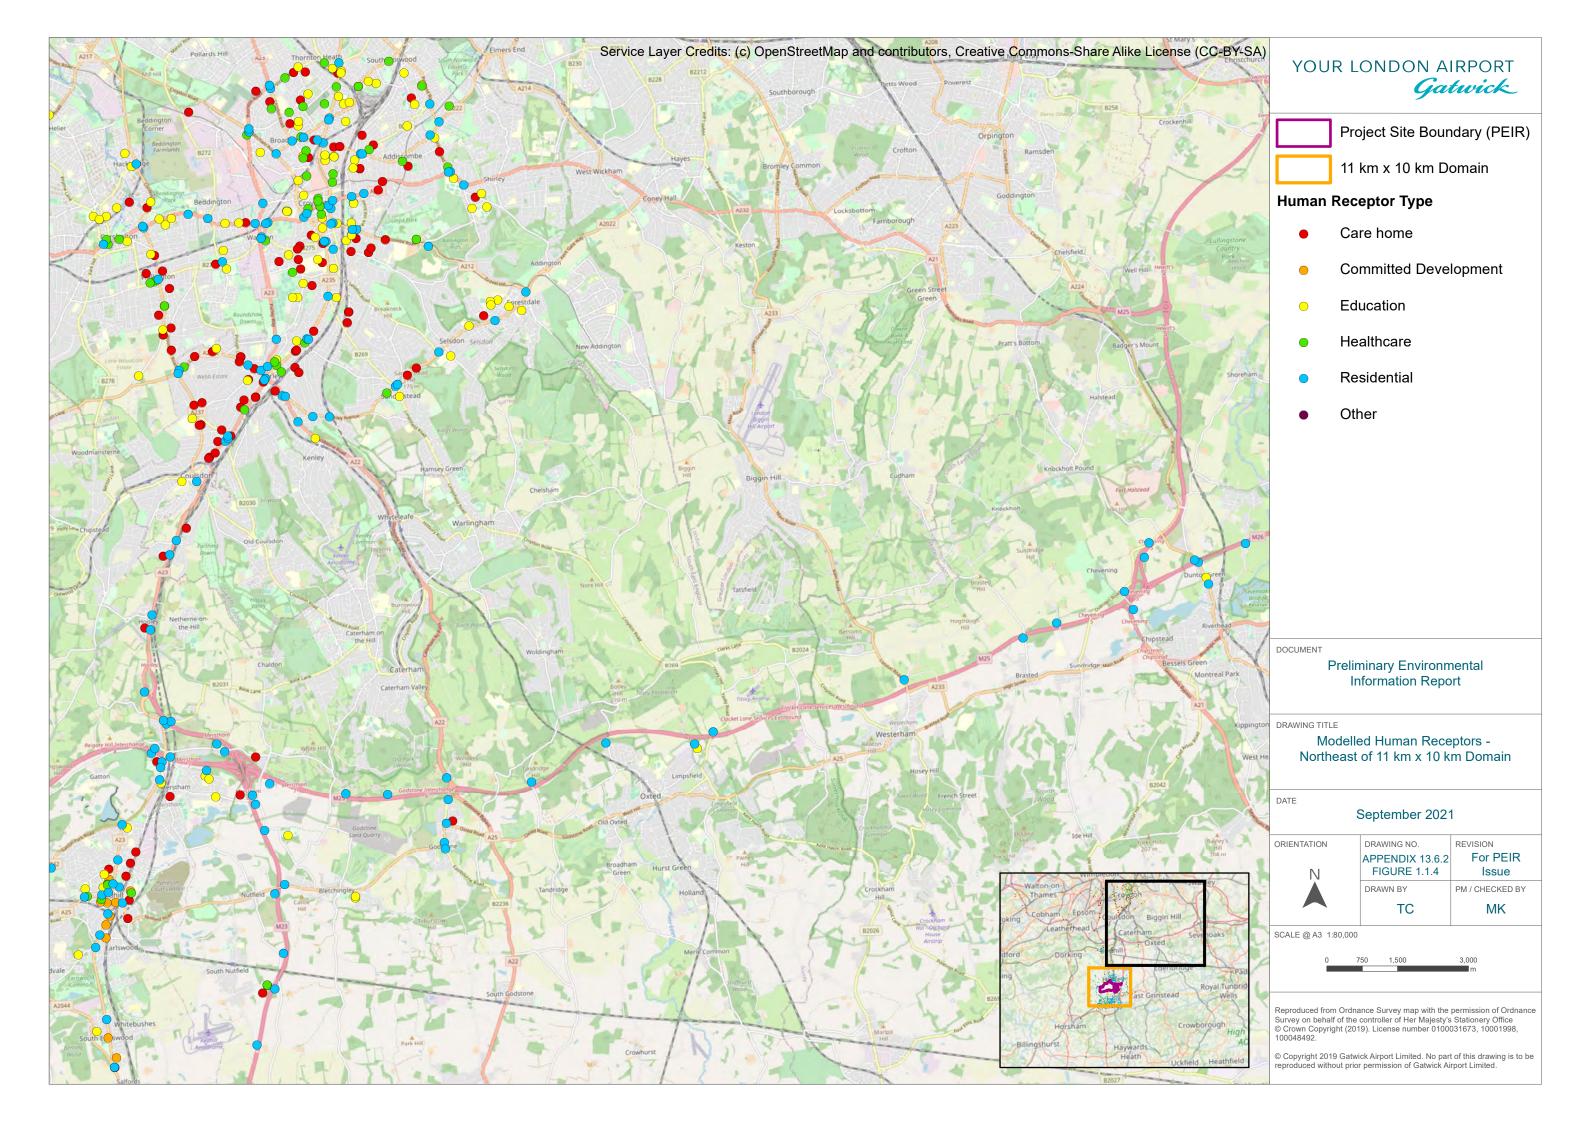

#### 2.1 Human Receptors

2.1.1 The locations of the modelled human receptors are presented in Appendix 13.6.2 Figure 1.1.1 to Figure 1.1.4. If the receptor is located in an Air Quality Management Area (AQMA) it is flagged in the table with the name of the corresponding AQMA provided.