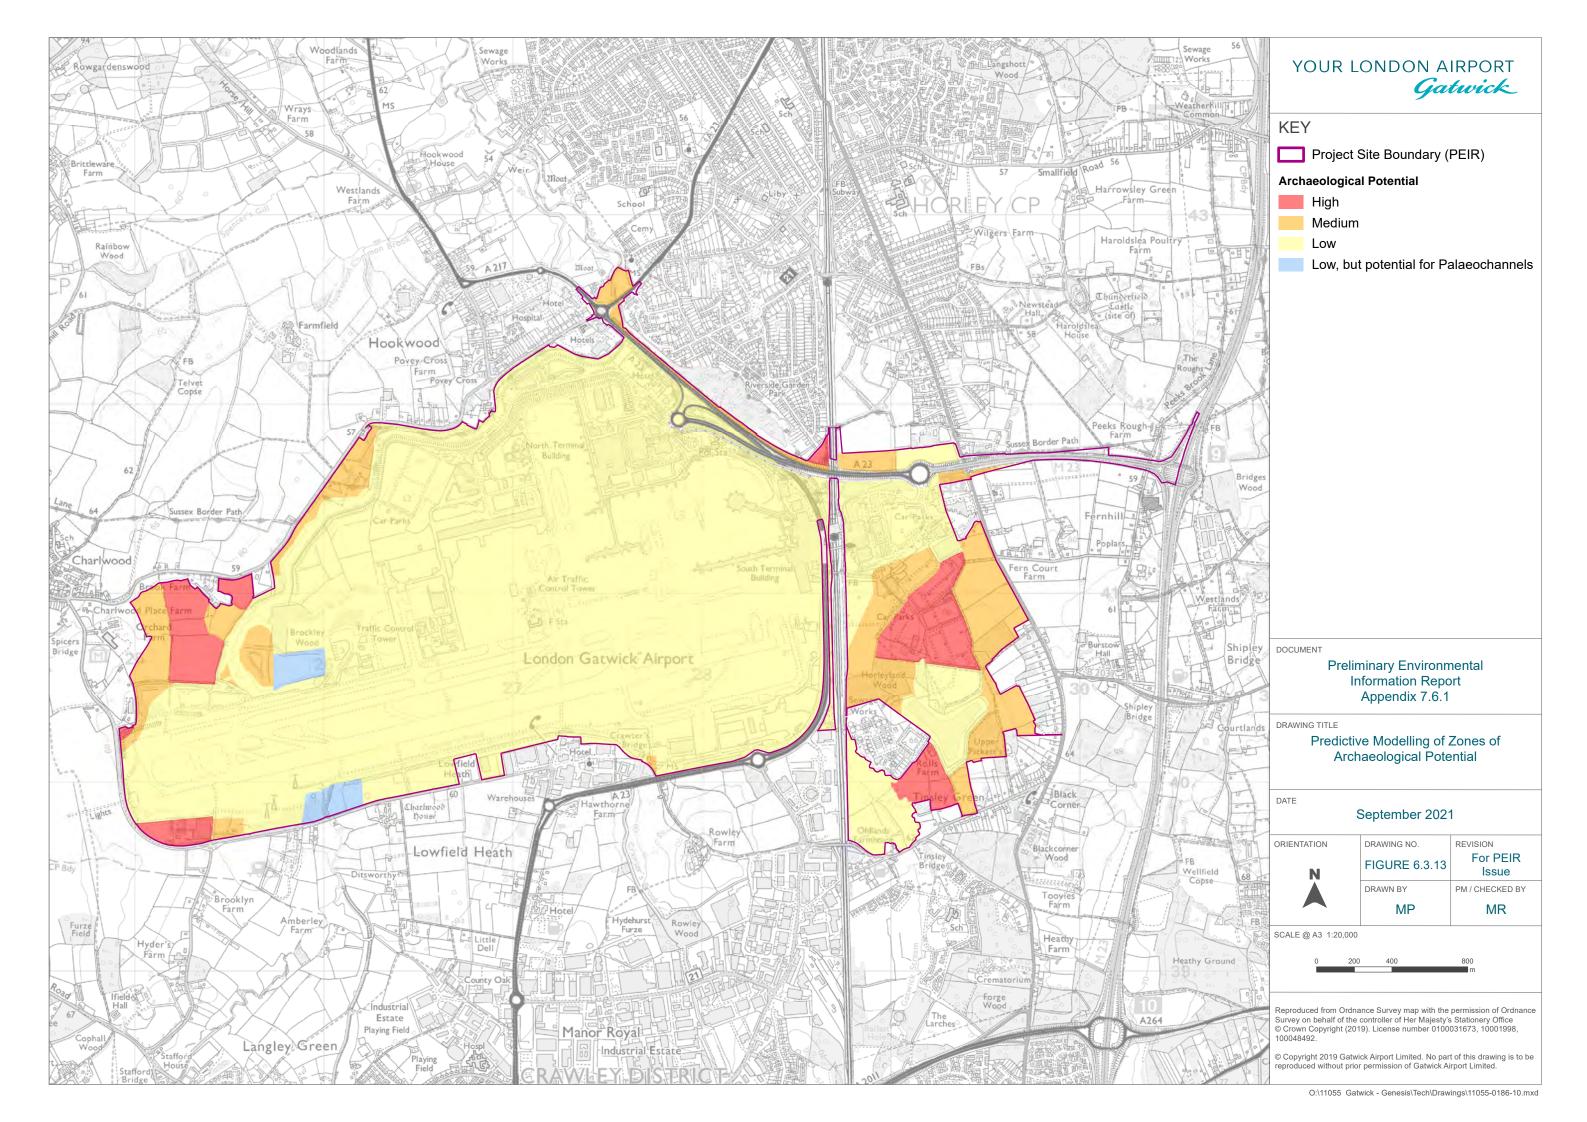

Annex 1

Gazetteer of Historic Environment Resources

| Site N                   | o Record Type            | HE List Entry /               | Nama                                                                                                                                           | SchedDate                              | AmendDate                              | NGP Source                                                                                            | Grade Description MonType    | Distance from site (km) | sort by type | Previous (G2) r      |
|--------------------------|--------------------------|-------------------------------|---------------------------------------------------------------------------------------------------------------------------------------------