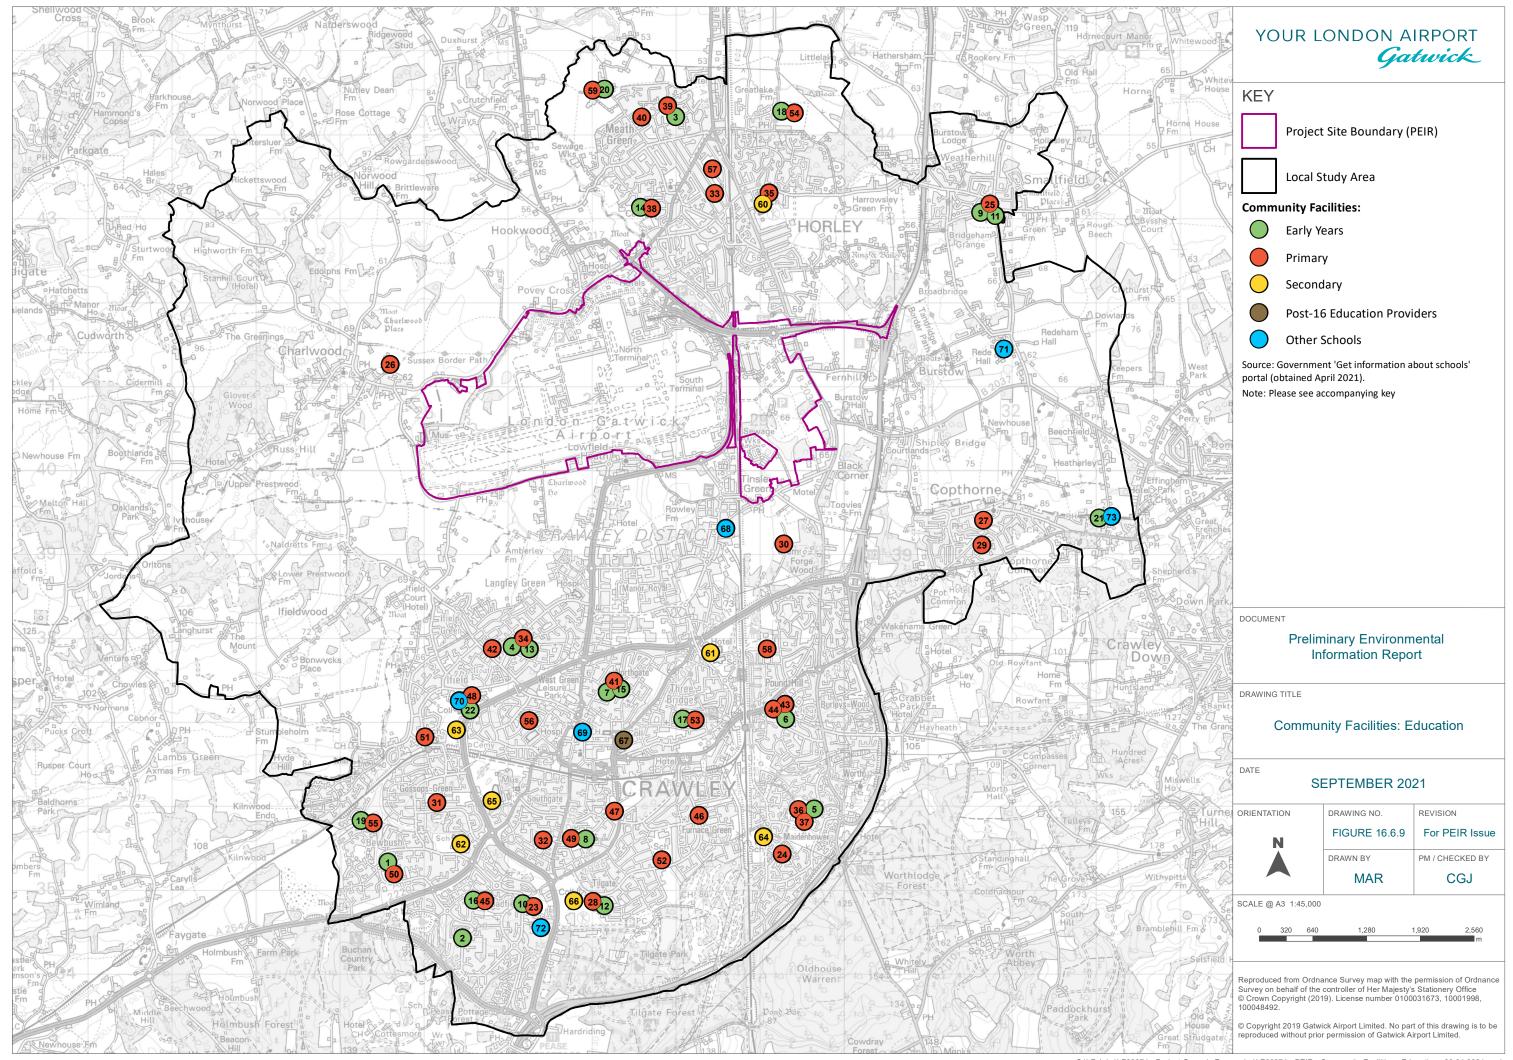

# **Early Years**

#### Children's Centres

- 1. Bewbush Children and Family Centre
- 2. Broadfield Children and Family Centre
- 3. Horley Community Sure Start Children's Centre
- 4. Langley Green and Ifield Children & Family Centre
- 5. Maidenbower Children and Family Centre
- 6. Maidenbower and Pound Hill Children & Family Centre
- 7. Northgate Children & Family Centre
- 8. Southgate Children & Family Centre
- 9. The Windmill Sure Start Children's Centre

## Primary Schools offering education from 2-3 years

- 10. Broadfield Primary Academy
- 11. Burstow Primary School
- 12. Desmond Anderson Primary Academy
- 13. Langley Green Primary
- 14. Manorfield Primary and Nursery School
- 15. Northgate Primary School
- 16. Seymour Primary School
- 17. Three Bridges Primary School
- 18. Trinity Oaks Church of England Primary School
- 19. Waterfield Primary School
- 20. Westvale Park Primary Academy

# Other Schools offering education from 2-3 years

- 21. Copthorne Preparatory School
- 22. Manor Green Primary School

# **Primary**

- 23. Broadfield Primary Academy
- 24. Brook Infant School
- 25. Burstow Primary School
- 26. Charlwood Village Primary School
- 27. Copthorne CofE Junior School
- 28. Desmond Anderson Primary Academy
- 29. Fairway Infant School, Copthorne
- 30. Forge Wood Primary School
- 31. Gossops Green Primary
- 32. Hilltop Primary School
- 33. Horley Infant School
- 34. Langley Green Primary
- 35. Langshott Primary School
- 36. Maidenbower Infant School
- 37. Maidenbower Junior School
- 38. Manorfield Primary and Nursery School
- 39. Meath Green Infant School
- 40. Meath Green Junior School
- 41. Northgate Primary School
- 42. Our Lady Queen of Heaven Catholic Primary School
- 43. Pound Hill Infant Academy
- 44. Pound Hill Junior School
- 45. Seymour Primary School
- 46. St Andrew's CofE Primary School
- 47. St Francis of Assisi Catholic Primary School
- 48. St Margaret's CofE Primary School
- 49. Southgate Primary

- 50. The Bewbush Academy
- 51. The Mill Primary Academy
- 52. The Oaks Primary School & Nursery
- 53. Three Bridges Primary School
- 54. Trinity Oaks Church of England Primary School
- 55. Waterfield Primary School
- 56. West Green Primary School
- 57. Yattendon School
- 58. Milton Mount Primary School
- 59. Westvale Park Primary Academy

# Secondary

Key Stage 3 and 4 only

60. Oakwood School

Incorporating Sixth Form (up to Key Stage 5)

- 61. Hazelwick School
- 62. Holy Trinity CofE Secondary School, Crawley
- 63. Ifield Community College
- 64. Oriel High School
- 65. St Wilfrid's Catholic Comprehensive School, Crawley
- 66. Thomas Bennett Community College

#### **Post-16 Education Providers**

67. Crawley College

## Other Schools

All-through Schools

68. The Gatwick School (All-through)

### **Special Schools**

- 69. Manor Green College (Community Special School)
- 70. Manor Green Primary School (Community Special School)
- 71. Aurora Redehall School (Independent Special School)

#### Independent Schools

- 72. Atelier 21 Future School (Independent School)
- 73. Copthorne Preparatory School (Independent School, including Boarding)

# YOUR LONDON AIRPORT Gatwick

**KEY** Project Site Boundary (PEIR)

Local Study Area

**Community Facilities:** 

Early Years **Primary** 

Secondary

Post-16 Education Providers

Other Schools

Source: Government 'Get information about schools' portal (obtained April 2021).

Note: Please see accompanying key

DOCUMENT

**Preliminary Environmental** Information Report

DRAWING TITLE

Community Facilities: Education (Key)

DATE

SEPTEMBER 2021

ORIENTATION DRAWING NO REVISION FIGURE 16.6.9 For PEIR Issue N DRAWN BY PM / CHECKED BY MAR CGJ

SCALE @ A3 1:45,000

Reproduced from Ordnance Survey map with the permission of Ordnance Survey on behalf of the controller of Her Majesty's Stationery Office © Crown Copyright (2019). License number 0100031673, 10001998,

© Copyright 2019 Gatwick Airport Limited. No part of this drawing is to be reproduced without prior permission of Gatwick Airport Limited.